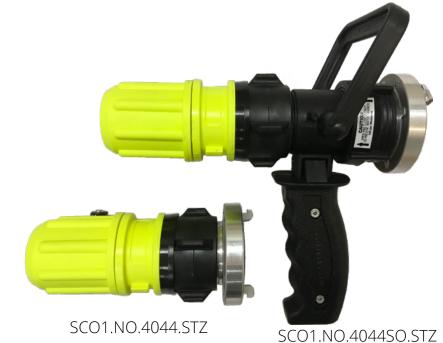

## 4044 Revolver Select Flow Nozzle

SCO1.NO.4044 - Revolver Nozzle SCO1.NO.4044SO - Revolver Nozzle with Shut off

- Outer barrel rotates easily to provide flow rates of 12, 15, 35 and 46 LPM. Plus OFF setting.
- Suitable for Class A or Class B Foams.
- Availiable in 25 & 38mm BSPF Inlet.
- Maximum operating pressure 10 BAR.

\*SCO1.NO.4044 shown with Optional Stortz Adapter (Not Supplied as Standard)

SCO1.NO.4044