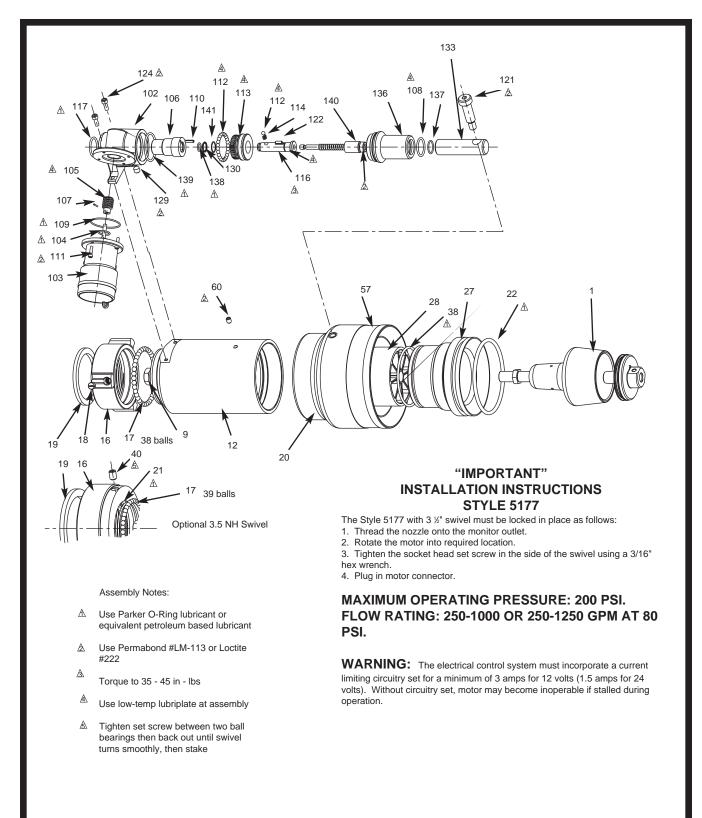

## STYLE 5177 Electrically Controlled Akromatic® Nozzle with Manual Override

## STYLE 5177 Electrically Controlled Akromatic® Nozzle with Manual Override TECHNICAL SERVICE PARTS LIST

| 51600001 7-34-099 119708 101420 109525 *** 7-42-023 7-17-043 7-14-023 119706 7-57-087 7-57-038 119703 119705 7-57-046 7-65-186 7-04-787                      | 1<br>1<br>1<br>1<br>1<br>38<br>39<br>1<br>1<br>1<br>1<br>1<br>1<br>1<br>1 |
|--------------------------------------------------------------------------------------------------------------------------------------------------------------|---------------------------------------------------------------------------|
| 119708 101420 109525 ***  7-42-023 7-17-043 7-14-023 119706 7-57-087 7-57-087 7-57-038 119703 119705 7-57-046 7-65-186 7-04-787                              | 1<br>1<br>1<br>38<br>39<br>1<br>1<br>1<br>1<br>1<br>1<br>1<br>1           |
| 101420<br>109525<br>***<br>***<br>7-42-023<br>7-17-043<br>7-14-023<br>119706<br>7-57-087<br>7-57-038<br>119703<br>119705<br>7-57-046<br>7-65-186<br>7-04-787 | 1<br>1<br>38<br>39<br>1<br>1<br>1<br>1<br>1<br>1<br>1<br>1                |
| 109525  ***  ***  7-42-023  7-17-043  7-14-023  119706  7-57-087  7-57-038  119703  119705  7-57-046  7-65-186  7-04-787                                     | 1<br>38<br>39<br>1<br>1<br>1<br>1<br>1<br>1<br>1<br>1                     |
| ***  7-42-023  7-17-043  7-14-023  119706  7-57-087  7-57-038  119703  119705  7-57-046  7-65-186  7-04-787                                                  | 38<br>39<br>1<br>1<br>1<br>1<br>1<br>1<br>1<br>1<br>1                     |
| *** 7-42-023 7-17-043 7-14-023 119706 7-57-087 7-57-038 119703 119705 7-57-046 7-65-186 7-04-787                                                             | 39<br>1<br>1<br>1<br>1<br>1<br>1<br>1<br>1<br>1                           |
| 7-42-023<br>7-17-043<br>7-14-023<br>119706<br>7-57-087<br>7-57-038<br>119703<br>119705<br>7-57-046<br>7-65-186<br>7-04-787                                   | 1<br>1<br>1<br>1<br>1<br>1<br>1<br>1                                      |
| 7-17-043<br>7-14-023<br>119706<br>7-57-087<br>7-57-038<br>119703<br>119705<br>7-57-046<br>7-65-186<br>7-04-787                                               | 1 1 1 1 1 1 1 1                                                           |
| 7-14-023<br>119706<br>7-57-087<br>7-57-038<br>119703<br>119705<br>7-57-046<br>7-65-186<br>7-04-787                                                           | 1<br>1<br>1<br>1<br>1<br>1                                                |
| 119706<br>7-57-087<br>7-57-038<br>119703<br>119705<br>7-57-046<br>7-65-186<br>7-04-787                                                                       | 1<br>1<br>1<br>1                                                          |
| 7-57-087<br>7-57-038<br>119703<br>119705<br>7-57-046<br>7-65-186<br>7-04-787                                                                                 | 1<br>1<br>1                                                               |
| 7-57-038<br>119703<br>119705<br>7-57-046<br>7-65-186<br>7-04-787                                                                                             | 1 1 1                                                                     |
| 119703<br>119705<br>7-57-046<br>7-65-186<br>7-04-787                                                                                                         | 1 1                                                                       |
| 119705<br>7-57-046<br>7-65-186<br>7-04-787                                                                                                                   | 1                                                                         |
| 7-57-046<br>7-65-186<br>7-04-787                                                                                                                             | · ·                                                                       |
| 7-65-186<br>7-04-787                                                                                                                                         | <del>                                     </del>                          |
| 7-04-787                                                                                                                                                     | 1                                                                         |
|                                                                                                                                                              | 1                                                                         |
|                                                                                                                                                              | 1                                                                         |
| 7-65-008                                                                                                                                                     | 1                                                                         |
| 119498                                                                                                                                                       | 1                                                                         |
| 5077-0028                                                                                                                                                    | 1                                                                         |
| 5077-0029                                                                                                                                                    | 1                                                                         |
| 7-57-112                                                                                                                                                     | 1                                                                         |
| 7-85-021                                                                                                                                                     | 1                                                                         |
| 119500                                                                                                                                                       | 1                                                                         |
| 7-44-341                                                                                                                                                     | 1                                                                         |
| 7-57-293                                                                                                                                                     | 1                                                                         |
| 7-57-056                                                                                                                                                     | 1                                                                         |
| 7-44-288                                                                                                                                                     | 1                                                                         |
| 7-65-150                                                                                                                                                     | 4                                                                         |
| 7-04-018                                                                                                                                                     | 25                                                                        |
| 7-18-226                                                                                                                                                     | 1                                                                         |
| 7-68-283                                                                                                                                                     | 1 1                                                                       |
| 119499                                                                                                                                                       | 1                                                                         |
| 7-57-330                                                                                                                                                     | 1                                                                         |
| 7-67-158                                                                                                                                                     | 1                                                                         |
| 7-27-050                                                                                                                                                     | 1                                                                         |
| 7-63-038                                                                                                                                                     | 2                                                                         |
| 7-65-134                                                                                                                                                     | 1                                                                         |
| 7-03-134                                                                                                                                                     | 1                                                                         |
|                                                                                                                                                              | 1                                                                         |
|                                                                                                                                                              | 1                                                                         |
|                                                                                                                                                              | 1                                                                         |
|                                                                                                                                                              | 1                                                                         |
|                                                                                                                                                              | 1                                                                         |
| 7-57-283                                                                                                                                                     | · ·                                                                       |
| 7-57-283<br>7-57-048                                                                                                                                         | 1 1                                                                       |
| 7-57-283<br>7-57-048<br>7-67-136                                                                                                                             | 1 11                                                                      |
|                                                                                                                                                              | 7-57-048                                                                  |

<sup>\*</sup> Items included in motor assembly Item #103

ISO 9001 REGISTERED COMPANY

PHONE: 330.264.5678 or 800.228.1161 I FAX: 330.264.2944 or 800.531.7335 I www.akronbrass.com Available in Canada through AKRON MANUFACTURING COMPANY