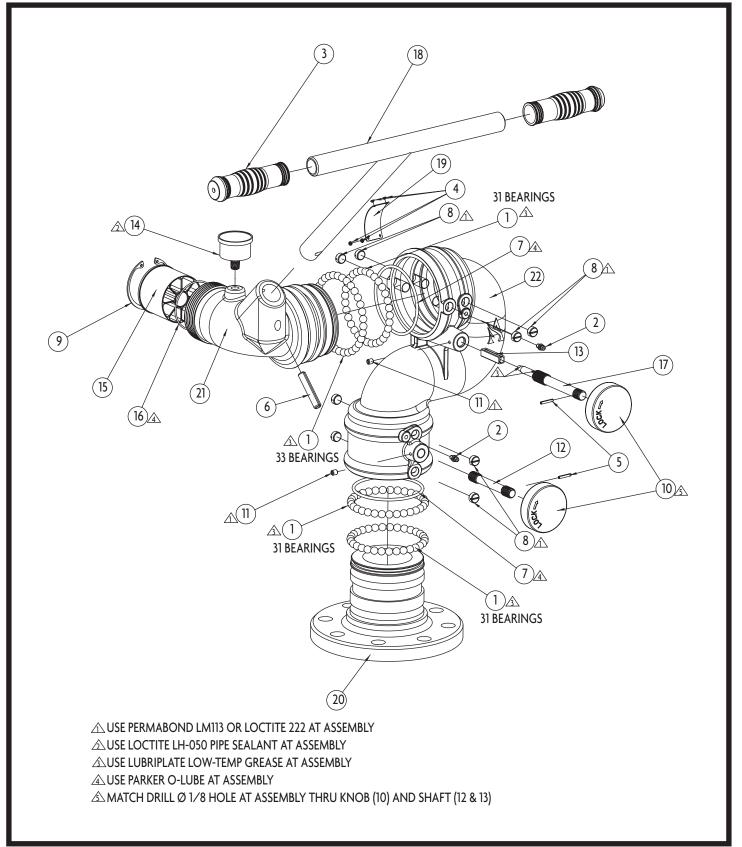

## STYLE 3430 GLOBAL PLATFORM MANUAL MONITOR

| ITEM NO. | DESCRIPTION                              | PART NUMBER | QUANTITY |
|----------|------------------------------------------|-------------|----------|
| 001      | BALL BRASS 3/8"DIA                       | 704020      | 126      |
| 002      | FITTING GREASE 3/16 PRESSFIT ST STL      | 713191      | 2        |
| 003      | GRIP HANDLE FLEX GRIP 1"DB 14-15-16SEE N | 718071      | 2        |
| 004      | NAIL GRIP COPPER NICKEL                  | 736045      | 4        |
| 005      | ROLL PIN                                 | 744066      | 2        |
| 006      | ROLL PIN                                 | 744477      | 1        |
| 007      | O-RING 3 5/8"X 3 3/8"2-237 BUNA N70      | 757081      | 2        |
| 008      | PLUG SWV CELCON OR DELRIN1/2 -20 X 1/4"  | 742112      | 8        |
| 009      | SNAP RING                                | 758304      | 1        |
| 010      | BRAKE KNOB                               | 109189      | 2        |
| 011      | SCREWSOCHD SETCUP PT 1/4 -20X1/4"SS      | 765002      | 2        |
| 012      | SHAFT ROTATION BRAKE STSTL               | 769892      | 1        |
| 013      | BRAKE SHOE                               | 769817      | 1        |
| 014      | PRESSURE GAUGE                           | 718134      | 1        |
| 015      | STREAM SHAPER                            | 119644      | 1        |
| 016      | O-RING 5-354 BUNA-N 2.471IDX.07WIDTH     | 757473      | 1        |
| 017      | BRAKE SHAFT                              | 769804      | 1        |
| 018      | TILLER BAR                               | 703880      | 1        |
| 019      | ID PLATE                                 | 742191      | 1        |
| 020      | INLET BASE                               | 122390      | 1        |
| 021      | OUTLET ELBOW                             | 122392      | 1        |
| 022      | GOOSENECK                                | 122389      | 1        |