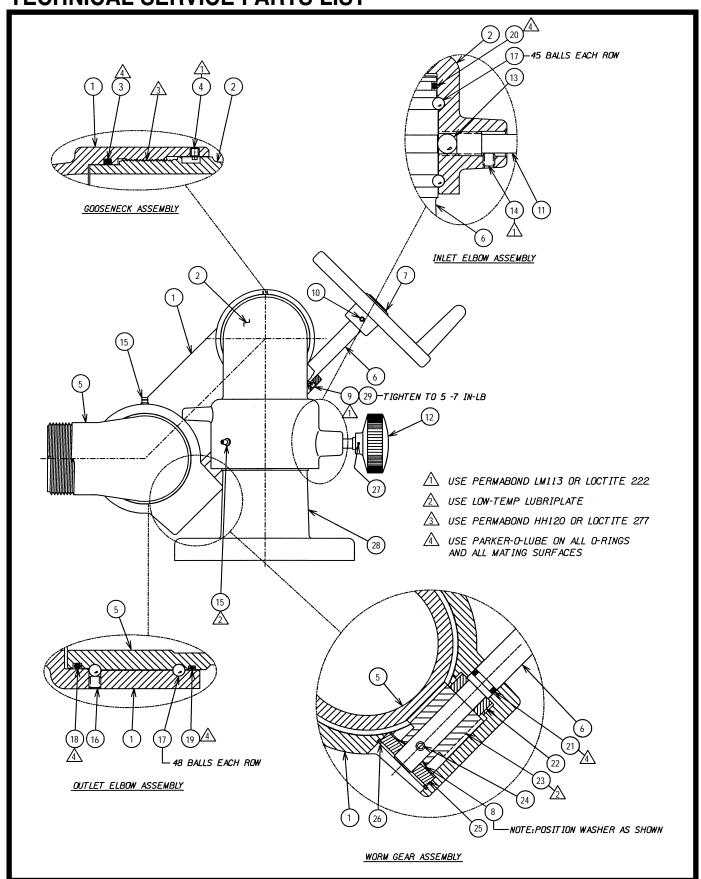

## STYLE 3525 Brass Aries™ Monitor TECHNICAL SERVICE PARTS LIST

| ITEM NO. | DESCRIPTION              | PART NUMBER | QUANTITY |
|----------|--------------------------|-------------|----------|
| 1        | Gooseneck                | 107750      | 1        |
| 2        | Inlet Elbow              | 109843      | 1        |
| 3        | O-Ring 3 5/8" x 3 3/8"   | 7-57-081    | 1        |
| 4        | Socket HD Capscrew #10   | 7-67-088    | 1        |
| 5        | Outlet Elbow             | 109842      | 1        |
| 6        | Drive Shaft              | 7-69-558    | 1        |
| 7        | Handwheel                | 107751      | 1        |
| 8        | Spring Washer            | 7-68-199    | 1        |
| 9        | Nylon Ball 3/16"         | 7-04-031    | 1        |
| 10       | Roll Pin                 | 7-44-060    | 1        |
| 11       | Brake Shaft              | 7-70-219    | 1        |
| 12       | Brake Handle Knob        | 109189      | 1        |
| 13       | Brake Ball               | 7-03-211    | 1        |
| 14       | Socket Set Screw         | 7-65-002    | 1        |
| 15       | Grease Fittings          | 7-13-191    | 2        |
| 16       | Swivel Plug              | 7-42-023    | 4        |
| 17       | Ball Bearings            | *           | 186      |
| 18       | O-Ring 3 3/4" x 3 1/2"   | 7-57-036    | 1        |
| 19       | O-Ring 3 11/16" x 3 1/2" | 7-57-327    | 1        |
| 20       | O-Ring 3 1/2" x 3 1/4"   | 7-57-035    | 1        |
| 21       | O-Ring 5/8" x 7/16"      | 7-57-022    | 1        |
| 22       | Spacer                   | 7-69-557    | 1        |
| 23       | Worm Gear                | 106611      | 1        |
| 24       | Roll Pin                 | 7-44-068    | 1        |
| 25       | Bearing                  | 7-04-508    | 1        |
| 26       | Retaining Ring           | 7-58-221    | 1        |
| 27       | Roll Pin                 | 7-44-066    | 1        |
| 28       | 3" 150# Flange           | 117882      | 1        |
| 28       | 4" 150# Flange           | 117881      | 1        |
| 29       | Socket HD Set Screw      | 7-65-008    | 1        |

<sup>\*</sup> Packet of 50 Ball Bearings - P/N 109041

PHONE: 519.773.8431 | FAX: 519.773.3794

AB-689 (REV. 05/01)

WARRANTY AND DISCLAIMER: We warrant Akron Brass products for a period of five (5) years after purchase against defects in materials or workmanship. Akron Brass will repair or replace product which fails to satisfy this warranty. Repair or replacement shall be at the discretion of Akron Brass. Products must be promptly returned to Akron Brass for warranty service.