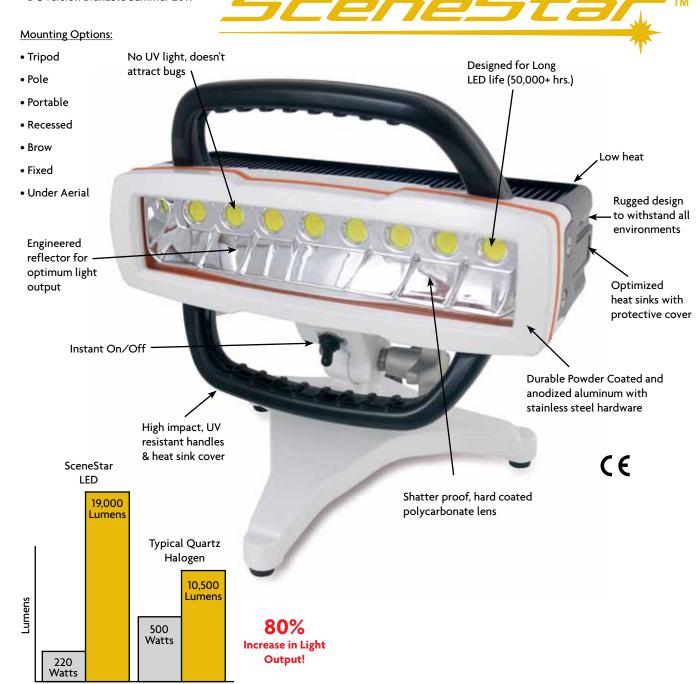

## **ELSS-14DC and ELSS-19DC**

The new LED High Power Scene Light has been engineered to provide industry leading levels of light output with consistency and reliability. The SceneStar will continue to provide overall illumination even at elevated operating temperatures through optimized thermal management. Solid-state electronics ensure a lifetime of peak performance.

Available in 19,000 lumen and 14,000 lumen (economical, outstanding light output)

- Streamlined aesthetics in a compact design
- No ultraviolet light to attract insects during nighttime operation
- Standard color is white; black optional (note: handles and heat sink always black)
- 5 year warranty
- Serviceable construction (Sustainable LED technology)

SceneStar LED Vs. Quartz Halogen

- CE and UL® ratings pending
- DC version available Summer 2011