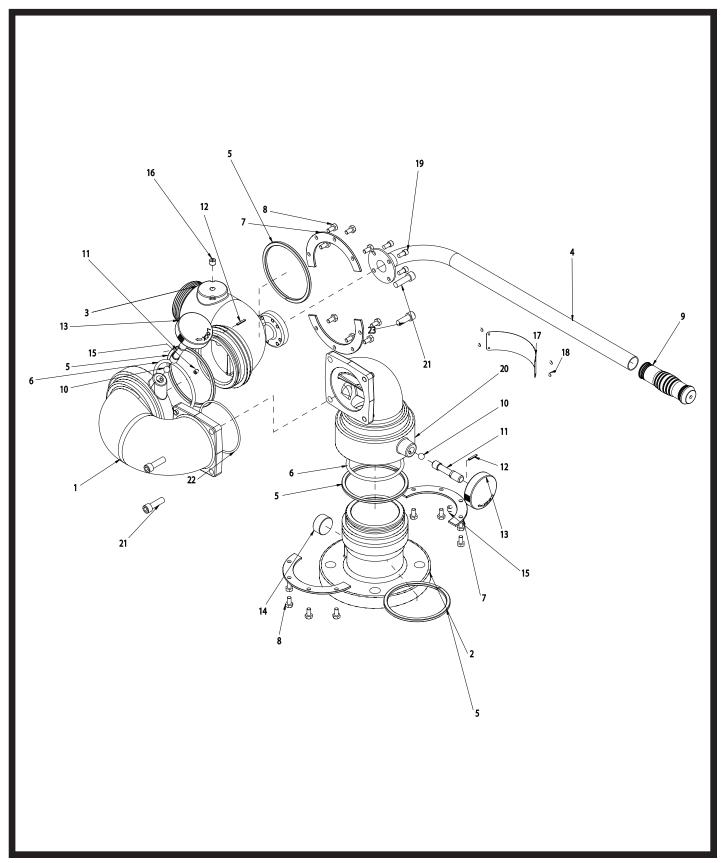

## STYLE 3524 OMEGA SD™ MONITOR TECHNICAL SERVICE PARTS LIST

| ITEM NO. | DESCRIPTION           | PART NUMBER | QUANTITY |
|----------|-----------------------|-------------|----------|
| 1        | GOOSENECK             | 120577      | 1        |
| 2        | FLANGE 3" INLET       | 120575      | 1        |
| 3        | ELBOW OUTLET          | 120576      | 1        |
| 4        | HANDLE 20"            | 721464      | 1        |
| 5        | BEARING*              | 704943      | 4        |
| 6        | O-RING*               | 757444      | 2        |
| 7        | RING                  | 756163      | 4        |
| 8        | SCREW HEX HD CAP      | 761077      | 16       |
| 9        | GRIP HANDLE FLEX GRIP | 718071      | 1        |
| 10       | BALL BRASS            | 704020      | 2        |
| 11       | SHAFT BRAKE           | 770219      | 2        |
| 12       | PIN ROLL              | 744066      | 2        |
| 13       | HDL KNOB SZ           | 109189      | 2        |
| 14       | PLUG PIPE             | 744018      | 1        |
| 15       | SCREW SOC HD SET CUP  | 765002      | 2        |
| 16       | PLUG PIPE             | 744009      | 1        |
| 17       | TAG ID                | 773381      | 1        |
| 18       | NAIL GRIP             | 736052      | 4        |
| 19       | SCREW SOC HD CAP LOC  | 765020      | 4        |
| 20       | ELBOW                 | 120574      | 1        |
| 21       | SCREW SOC HD CAP      | 763043      | 3        |
| 22       | O-RING*               | 757221      | 2        |
| 23       | SCREW SOC HD CAP      | 767139      | 1        |

<sup>\*</sup> Parts included in 9524 service kit

ISO 9001 REGISTERED COMPANY

PHONE: 330.264.5678 or 800.228.1161 | FAX: 330.264.2944 or 800.531.7335 | www.akronbrass.com

REVISED 3/10

WARRANTY AND DISCLAIMER: We warrant Akron Brass products for a period of five (5) years after purchase against defects in materials or workmanship. Akron Brass will repair or replace product which fails to satisfy this warranty. Repair or replacement shall be at the discretion of Akron Brass. Products must be promptly returned to Akron Brass for warranty service.