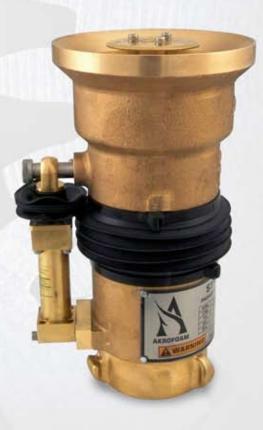

## Severe Duty Akrofoam Hydraulic Nozzle

The Severe Duty Akron Brass Akrofoam Nozzles are self-educting master stream nozzles designed for educting foam at flow rates up to 4800lpm.

The Akrofoam features all brass and stainless steel construction with exposed surfaces protected by heavy-duty weather resistant bellows.

• Metering Rate : -1%, 3% and 6% for 1325lpm and 1900lpm

-1% and 3% for 2900lpm and 3800lpm

- Maximum Pressure : 200 psi / 14bar
- Weight: 11.2kg
- Swivel Inlet: 65mm (2.5inch)

| Length | <b>311mm</b> |
|--------|--------------|
| Width  | <b>232mm</b> |
| Height | <b>232mm</b> |