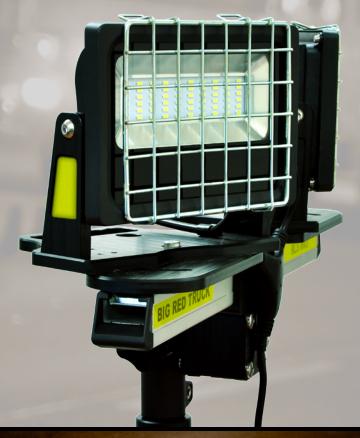

## **MK-3 LED SCENE LIGHT SYSTEM**

Designed for Australian Emergency Services Organisations requirements. The BRT Scene light system features two tilt and swivel light-heads and a robust frame.

- Available in 30 & 50 Watt/AC
- AC/DC Version coming soon.
- 6000 Lumen LED Area Light
- Heavy Duty Adjustable Tripod
- Horizontal and vertical swivel adjustment
- 136° degree wide focusable light range
- 240v Weatherproof plug
- IP65 Light Head
- Protective wire guards fitted over light heads
- Lightweight anodised aluminium frame
- Lifetime manufacturing warranty on frame