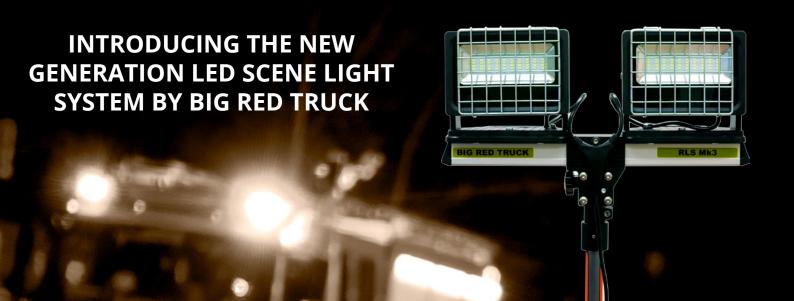

## **MK-3 LED SCENE LIGHT SYSTEM**

Designed for Australian Emergency Services Organisations requirements. The BRT Scene light system features two tilt and swivel light-heads and a robust frame.

- Available in 30 & 50 Watt/AC
- AC/DC Version coming soon.
- 6000 Lumen LED Area Light
- Heavy Duty Adjustable Tripod
- Horizontal and vertical swivel adjustment
- 136° degree wide focusable light range
- 240v Weatherproof plug
- IP65 Light Head
- Protective wire guards fitted over light heads
- Lightweight anodised aluminium frame
- Lifetime manufacturing warranty on frame