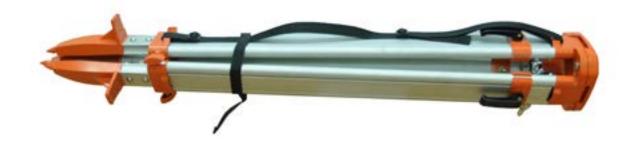

The RLS comes with a heavy duty adjustable tripod.

## Tripod:

Standard Tripod:

Extended Height: 150cm

Stowed Dimensions: 100cm x 19cm

Weight: 3.5kg