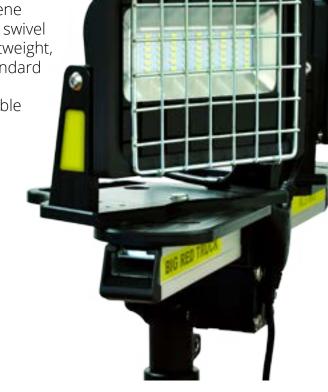

## **SCENE LIGHT SYSTEM LED RLS - 30 Watt**

#BRTSL0030RLS

Designed for Australian Emergency Services Organisations requirements. The BRT Scene light system features two 30 Watt tilt and swivel light-heads and a robust frame. It's a lightweight, portable, LED scene light powered by standard 240V via a waterproof plug.

## **Features:**

- 30 watt AC
- 6000 Lumen LED Area Light
- Heavy Duty Adjustable Tripod
- Horizontal and vertical swivel adjustment
- 136° degree wide focusable light range
- 240v Weatherproof plug
- IP65 Light Head
- Protective wire guards fitted over light heads
- · Lightweight anodised aluminium frame
- · Lifetime manufacturing warranty on frame
- Folds Down for Easy Storage