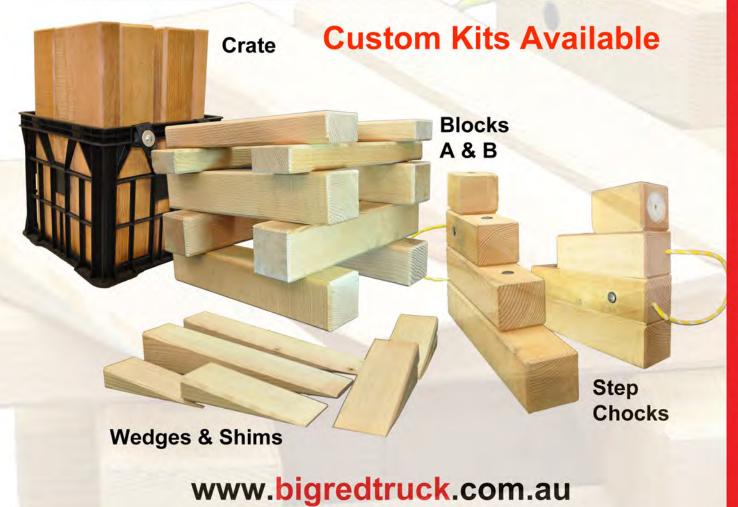

## **Stabilsation Chocks and Blocks**

Stabilisation sets made from plastic or recycled material, are prone to slipping; for superior grip, safety and overall performance, Big Red Truck, stabilisation sets are contructed from structural grade F11 Canadian Oregon for its strength and light weight characteristics.

All edges are chamfered and sanding ensuring all that sharp corners are removed. Each block is then sealed at both ends with a waterproof timber preservative to reduce splitting and extend product service life. Step chocks feature reflective markers and rope grab handles for night safety.

Big Red Truck use only high grade sealants and galvanised hardware during assembly. Custom kits are available upon request, refer next page.

www.bigredtruck.com.au

## **Stabilsation Chocks and Blocks**

| Item            | Step<br>Chocks | Blocks<br>A | Blocks<br>B | Wedge | Shim | Air Bag<br>Mats | Carry<br>Crate |
|-----------------|----------------|-------------|-------------|-------|------|-----------------|----------------|
| Standard<br>Kit | 2 (Pair)       | 6           | 4           | 8     | 4    | 2               | 2              |
| Block<br>Kit    |                | 6           | 4           |       |      |                 |                |
| Wedge<br>Kit    |                |             |             | 8     | 4    |                 |                |
| Step<br>Chocs   | 1 (Pair)       |             |             |       |      |                 |                |
| Air Bag<br>Mats |                |             |             |       | )    | 2               |                |
| Carry<br>Crate  |                |             |             |       |      |                 | 2              |