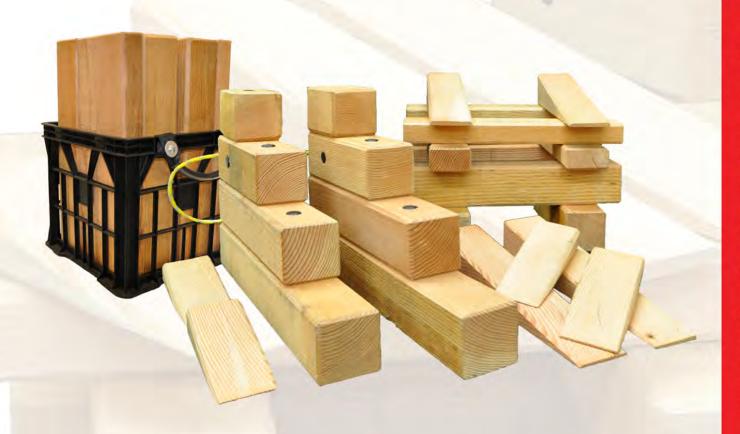

## **Stabilsation Chocks and Blocks**

Stabilisation sets made from plastic or recycled material, are prone to slipping; for superior grip, safety and overall performance, Big Red Truck, stabilisation sets are contructed from structural grade F11 Canadian Oregon for its strength and light weight characteristics.

All edges are chamfered and sanding ensuring all that sharp corners are removed. Each block is then sealed at both ends with a waterproof timber preservative to reduce splitting and extend product service life. Step chocks feature reflective markers and rope grab handles for night safety.

Big Red Truck use only high grade sealants and galvanised hardware during assembly. Custom kits are available upon request, refer next page.

www.bigredtruck.com.au