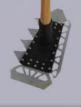

## **Gorgui-Tool**

The gorgui Multi- Tool is exclusively designed for forest fires. Suitable for digging in turf or rocky soils, Raking and cutting, the Gorgui- Tool increases crew efficiency with the use of one tool for multiple jobs.

## Features:

- Central Head of aluminium alloy
- McLeod like tool has large blade surface & increased height
- Hoe blade is ideal for trenching in soft ground
- Hardened Steel Hoe blade for use in rocky & gravelled terrain
- Ergonomically designed handle