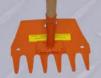

## BF Rakehoe

The Rakehoe is a durable practical tool for bush fire fighting and mop up operations.

## Features:

- Manufactured from Hardened steel
- 130cmL Timber Handle
- 24cmW Rakehoe Head

Size Total Length 1.5mtr

Weight 2.5 Kg

Manufacturer Big Red Truck