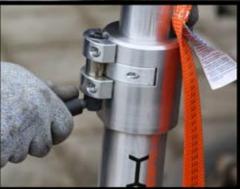

This New Generation Stabilisation system has been developed to stabilise in a quick and secure way.

The quick lock system makes it possible to adjust the strut quickly to any chosen length.

This gives an infinitely variable height setting, any position is possible!

- Infinite height adjustments
- 50% weight reduction in comparison to other currently available strut systems, with no stability compromise
- Special quick-lock system
- Manufactured from high quality aluminium
- Easier and faster to deploy
- Compact storage (retracted 1.15 / extended 1.94 metre)
- Pneumatic damping
- Good Value for money
- Can also be used as "support stand"
- Exchangeable head for multiple accessories
  - Will be delivered with EKH certificate
- Suitable for 1500 kg load