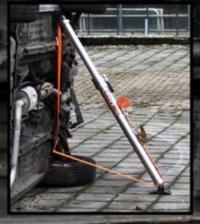

This New Generation Stabilisation system has been developed to stabilise in a quick and secure way.

The quick lock system makes it possible to adjust the strut quickly to any chosen length.

This gives an infinitely variable height setting, any position is possible!

- Infinite height adjustments
- 50% weight reduction in comparison to other currently available strut systems, with no stability compromise
- Special quick-lock system
- Manufactured from high quality aluminium
- Easier and faster to deploy
- Compact storage (retracted 1.15 / extended 1.94 metre)
- Pneumatic damping
- Good Value for money
- Can also be used as "support stand"
- Exchangeable head for multiple accessories
  - Will be delivered with EKH certificate
- Suitable for 1500 kg load