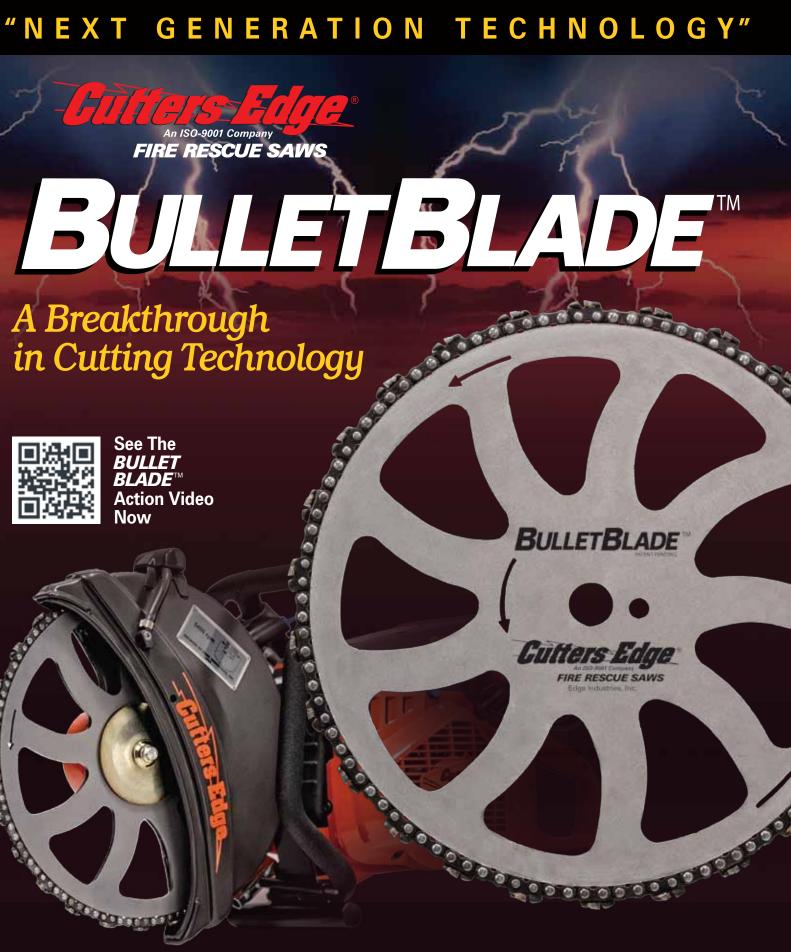

# "NEXT GENERATION TECHNOLOGY" **Turn Your Rotary Saw Into a MULTI-PURPOSE Saw** with The **BULLETBLADE**<sup>™</sup>

PATENT PENDIN

BULLETBLADE

**Cutters** Edge FIRE RESCUE SAWS Ectop Industries: Inc

BULLETBLADE

### The **BULLETBLADE**

9

Thousands of Fire Departments have been successfully using the **BULLET**<sup>®</sup>**CHAIN** on Fire Rescue Chainsaws for over 25 years and now Cutters Edge has made another breakthrough by putting a **BULLET**<sup>®</sup>**CHAIN** on a rotary saw circular blade. The rotary saw turns the blade as much as 3 times faster than a chainsaw, significantly increasing the performance and the range of materials it can cut.

> Unlike other carbide-tipped blades, the **BULLETBLADE**<sup>™</sup> can be repaired and sharpened and used over and over again, increasing the long-term value of the blade. When other blades get broken cutters or dull they cannot be repaired and are thrown away. With the **BULLETBLADE**<sup>™</sup>, the cutters can be repaired, sharpened or replaced, re-using the same blade core for a significant savings.

### **BULLETBLADE** PERFORMANCE ....

- Cutters Moving 3 Times Faster than a Chainsaw
- Low Vibration and Smooth, Fast Cutting
- Minimal Spark Generation