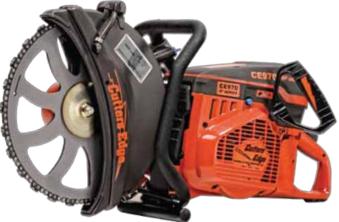

H<sup>2</sup> Series Rotary Rescue Saw

Your Local Cutters Edge Dealer -

BLADE Action Video

This Unique Carbide-Tipped Blade Can Be Sharpened, Cutters Replaced, Rebuilt and Used Over and Over Again

### The **BULLETBLADE**

9

Thousands of Fire Departments have been successfully using the **BULLET**<sup>®</sup>**CHAIN** on Fire Rescue Chainsaws for over 25 years and now Cutters Edge has made another breakthrough by putting a **BULLET**<sup>®</sup>**CHAIN** on a rotary saw circular blade. The rotary saw turns the blade as much as 3 times faster than a chainsaw, significantly increasing the performance and the range of materials it can cut.