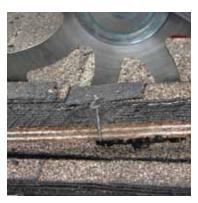

### Will Cut Roofs. Structural **Building Materials, Various** Types and Thicknesses of Metal, Aluminum,

Hurricane Glass, Bullet Proof Glass and Much More.