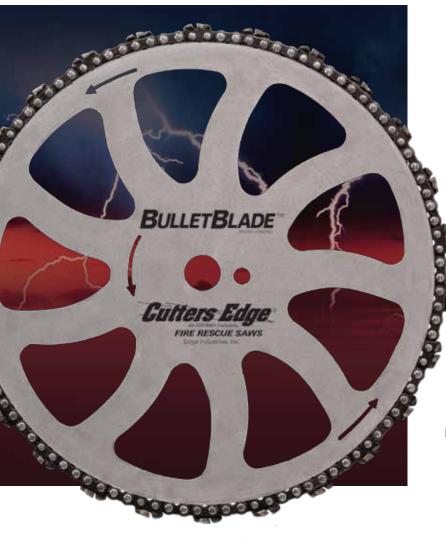

### The **BULLETBLADE**

9

Thousands of Fire Departments have been successfully using the **BULLET**<sup>®</sup>**CHAIN** on Fire Rescue Chainsaws for over 25 years and now Cutters Edge has made another breakthrough by putting a **BULLET**<sup>®</sup>**CHAIN** on a rotary saw circular blade. The rotary saw turns the blade as much as 3 times faster than a chainsaw, significantly increasing the performance and the range of materials it can cut.

> Unlike other carbide-tipped blades, the **BULLETBLADE**<sup>™</sup> can be repaired and sharpened and used over and over again, increasing the long-term value of the blade. When other blades get broken cutters or dull they cannot be repaired and are thrown away. With the **BULLETBLADE**<sup>™</sup>, the cutters can be repaired, sharpened or replaced, re-using the same blade core for a significant savings.

### **BULLETBLADE** PERFORMANCE ....

- Cutters Moving 3 Times Faster than a Chainsaw
- Low Vibration and Smooth, Fast Cutting
- Minimal Spark Generation