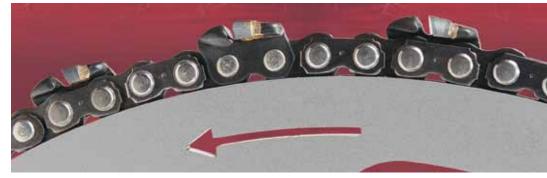

### The **BULLETBLADE**

9

Thousands of Fire Departments have been successfully using the **BULLET**<sup>®</sup>**CHAIN** on Fire Rescue Chainsaws for over 25 years and now Cutters Edge has made another breakthrough by putting a **BULLET**<sup>®</sup>**CHAIN** on a rotary saw circular blade. The rotary saw turns the blade as much as 3 times faster than a chainsaw, significantly increasing the performance and the range of materials it can cut.

### **BULLETBLADE** PERFORMANCE ....

- Cutters Moving 3 Times Faster than a Chainsaw
- Low Vibration and Smooth, Fast Cutting
- Minimal Spark Generation