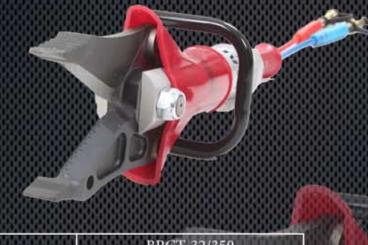

## Combination Rescue Tool BRCT-32/350

The BRCT Combination Tool is used for spreading, cutting, pulling and crushing. The tools multi-purpose capability is ideal for rapid entry and basic rescue sets. Cutting force is 32.5 ton with a spreading force of 6 ton.

| BRCT-32/350                                   |
|-----------------------------------------------|
| ≥ 350mm                                       |
| 63MPa (630bar)                                |
| 15mm (steel plate)<br>φ28mm (circle steel)    |
| 32 Tons                                       |
| 6 Tons                                        |
| 230mm                                         |
| Tested Certified and Tagged to<br>AS/NZ3775.1 |
| 14kg                                          |
| 730mm x 210mm x 170mm                         |
|                                               |