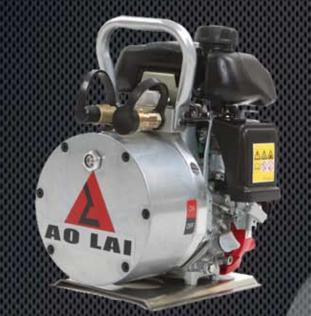

## Micro Rescue Pump 1 x Tool MRHP

MRHP Rescue Pump uses powerful 2 stage radial pistons to connect to single tool. Weighing only 14kgs this pump is suitable for high rise forcible entry and transportation in lightweight aircraft.

| Model                         | MRHP                  |
|-------------------------------|-----------------------|
| Rated Output Flow (High Flow) | 0.7L/min x 1          |
| Rated Output Flow (Low Flow)  | 1.7/min x 1           |
| Rated Output Pressure         | 630bar                |
| Motor                         | Honda GX50 (Japanese) |
| Weight                        | 14kg                  |
| Dimensions (L x W x H)        | 320mm x 270mm x 390mm |