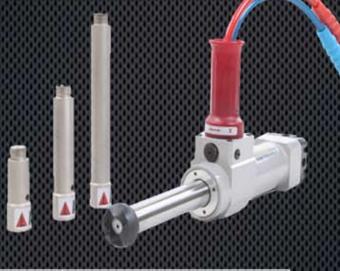

## **Rescue Ram - Small** SRR-12/180

The SRR Rescue Ram can be used for lifting, pulling and spreading applications. The dual acting single stage ram has a lightweight aluminium body. Extension pieces can be added to the ram for increased working distance.

| Model                  | SRR-12/180            |
|------------------------|-----------------------|
| Extensions             | 100mm / 175mm / 275mm |
| Lifting Force          | 12 Tons               |
| Closed Length          | 350mm                 |
| Extended Length        | 530mm                 |
| Weight                 | 10kg                  |
| Dimensions (L x W x H) | 350mm x 260mm x 90mm  |