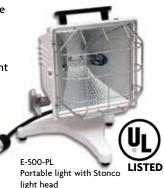

## PI-Series

Heavy-Duty Portable Hand Lights designed to provide effective portable lighting where you need it.

- Superior powder coated aluminum construction
- Available with Stonco, North Star, Night Breaker and Beta light heads (Not recommended for use in 12V applications)
- UL listed with Stonco and North Star light heads
- Heavy-duty chrome-plated wire guard not standard on all
- Standard with prewired 12" pigtail and L5-15 (110V)
- Meets NFPA requirements
- Triangle base for added stability