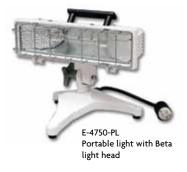

## PI-Series

Heavy-Duty Portable Hand Lights designed to provide effective portable lighting where you need it.

- Superior powder coated aluminum construction
- Available with Stonco, North Star, Night Breaker and Beta light heads (Not recommended for use in 12V applications)
- UL listed with Stonco and North Star light heads
- Heavy-duty chrome-plated wire guard not standard on all
- Standard with prewired 12" pigtail and L5-15 (110V)
- Meets NFPA requirements
- Triangle base for added stability