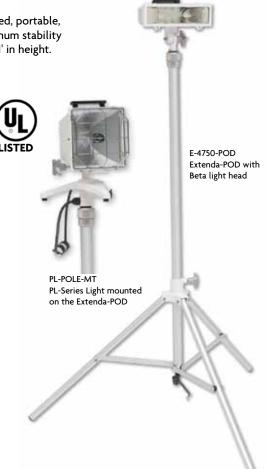

### **Extenda-POD**

The Extenda-POD offers three lights in one. They can be truck mounted, portable, and have the tripod feature. Heavy-duty tripods engineered for maximum stability and durability while providing fully adjustable scene lighting from 3'-11' in height.

- Available in 5 sizes:
  - 72"- extends to 132" high
  - 64" extends to 110" high
  - 55"- extends to 88" high
  - 43" extends to 73" high
  - 36" extends to 57" high
- Heavy-duty anodized aluminum poles & leg braces for extreme strength and durability
- Heavy-duty 1 1/4" anodized aluminum legs provide ultimate stability
- Twist lock for quick and easy height adjustment
- Available with any Akron Brass light head (not recommended for use in 12V applications)
- Can be used while mounted as a pull-up light

## **Additional Options**

| Option      | Photo                           | Description                                   |
|-------------|---------------------------------|-----------------------------------------------|
| POD-Bracket | Upper Brackets<br>Lower Bracket | 3 piece tripod mounting system                |
| POD-PL      |                                 | PL-Series Light mounted on<br>the Extenda-POD |