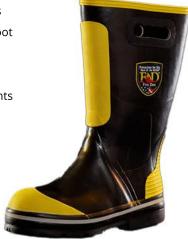

# FireDex - Rubber Fire Boot

The Fire-Dex Rubber boot is a classic staple to firefighting PPE. Waterproof with thermal insulation and a steel protective package make this an ideal, economical choice for protective footwear.

#### **Product Features**

- Integrated pull-on loops
- 14" tall
- Wool lining
- Protective Package: Steel Toe, Plate, and Shank
- · Reinforced rubber shin guard
- Reinforced rubber heel
- · Reflective trim
- Articulating louvers on side tread for added traction
- Tread pattern to push water outward
- Contoured heel cup to reduce heel slippage
- Unique, custom-made footbed

#### Materials

- Rubber with Nitrile provides superior abrasion resistance and FR properties
- Silicone Treated to prevent light degradation and increase lifetime of the boot
- Reinforced Toe, Shin, & Heel Kick
- Integrated Pull-on Loops designed to last the lifetime of the boot
- Enhanced Visibility with reflective trim around sole and yellow reinforcements
- Wool lining insulates and wicks moisture
- Sock Liner reduces foot, leg, and back fatigue