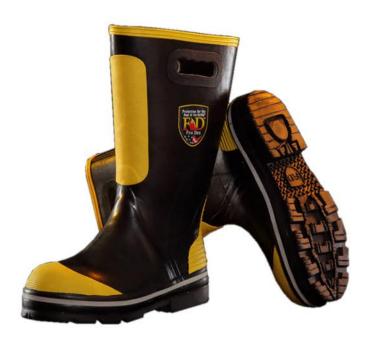

# FireDex - Rubber Fire Boot

The Fire-Dex Rubber boot is a classic staple to firefighting PPE. Waterproof with thermal insulation and a steel protective package make this an ideal, economical choice for protective footwear.

#### **Product Features**

- Integrated pull-on loops
- 14" tall
- Wool lining
- Protective Package: Steel Toe, Plate, and Shank
- · Reinforced rubber shin guard
- Reinforced rubber heel
- · Reflective trim
- Articulating louvers on side tread for added traction
- Tread pattern to push water outward
- Contoured heel cup to reduce heel slippage
- Unique, custom-made footbed

#### Materials

- Rubber with Nitrile provides superior abrasion resistance and FR properties
- Silicone Treated to prevent light degradation and increase lifetime of the boot
- Reinforced Toe, Shin, & Heel Kick
- Integrated Pull-on Loops designed to last the lifetime of the boot
- Enhanced Visibility with reflective trim around sole and yellow reinforcements
- Wool lining insulates and wicks moisture
- Sock Liner reduces foot, leg, and back fatigue