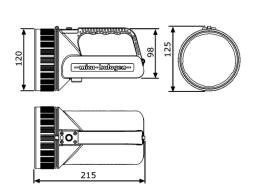

## MICA IL-60 (NiMH) TECHNICAL DATA

Feb 2010

| MODEL                 | IL-60 NiMH                                                |
|-----------------------|-----------------------------------------------------------|
| Product description   | IL-60:                                                    |
| _                     | Rechargeable hand lamp                                    |
|                       |                                                           |
|                       | IL-60EM:                                                  |
|                       | Rechargeable emergency lamp                               |
| Power source          | Rechargeable battery, Nickel Metal Hydride 6V 9,0 Ah      |
| Operating temperature | -20°C +40°C                                               |
| Certification         | DNV Type Approval Certificate No. E-5027                  |
|                       | EMC Certificate No. AUT/TES/1407/98                       |
| Bulb                  | Bulb Halogen 6 / 10 / 20 W                                |
|                       | Lifetime 100 h                                            |
|                       | G4 socket 6 W 120 lum                                     |
|                       | 10 W 200 lum                                              |
| Danie tura            | 20 W 440 lum                                              |
| Beam type             | Narrow or Medium                                          |
| Operating time        | Full power: Half power: 6 watt = 8 h 6 watt = 12 h        |
|                       | 6 watt = 8 h 6 watt = 12 h<br>10 watt = 5 h 10 watt = 8 h |
|                       | 20 watt = 2 h 30min 20 watt = 4 h                         |
|                       | 30 watt = 1 h 30 min 30 watt = 2 h 30 min                 |
| Lens                  | Tempered glass 108 mm x5 mm                               |
| Enclosure             | High impact polyamide                                     |
| Ingress protection    | IP 66                                                     |
| Colour                | Yellow                                                    |
| Dimensions            | 215 mm (L) x 120 mm (W) x 120 mm (H)                      |
| Weight with battery   | 1,4 kg                                                    |
| Other features        | LED capacity indicator (not in IL-60 EM model)            |
|                       | Deep discharge prevention                                 |
|                       | Low battery warning                                       |
|                       | Short circuit protection                                  |
|                       | Shoulder strap                                            |
| Chargers              | Single charger MICA ILC-VAC, ILC + IL-2                   |
| _                     | Multi charger MICA CR-C5 for 5 lamps, MICA CR-C3 for 3    |
|                       | lamps                                                     |
| Accessories           | Filters: red, green, amber, clear diffuser lens           |
|                       | Square light beam filter                                  |
|                       | Infra-red lens 850 nm                                     |
|                       | Adjustable stand                                          |