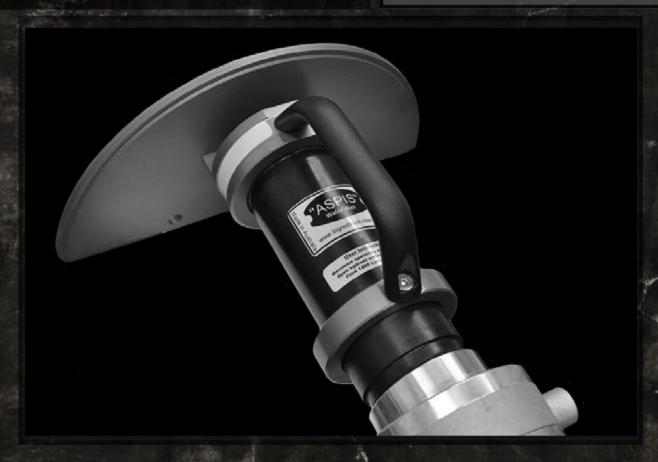

# **ASPIS**

The name **Aspis** is derived from ancient greek mythology for "Shield of War". Machined from high quality lightweight aluminium and hard anodised finish, the Aspis is designed to protect personel and property in where close proximity firefighting, toxic vapour release or decontamination operations.

Flow Rate: 1,400 LPM

Weight: 1.5 kg

Dimensions: 215mm x 255mm

**MADE IN AUSTRALIA** 

WATCH THE VIDEO