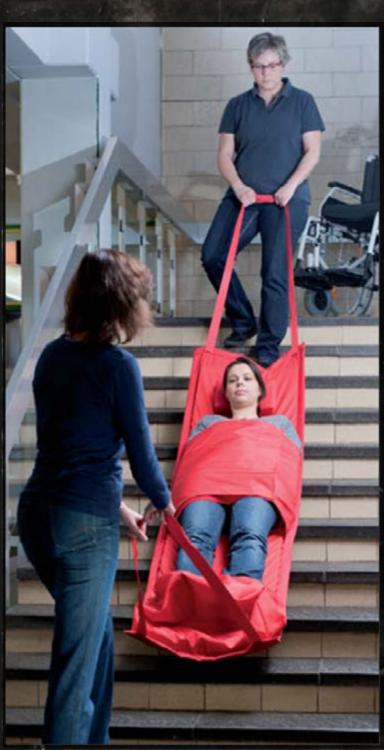

## BINDER LIFT.

# PATIENT LIFTING DEVICES

Ever been in a difficult situation with a patient/person who is unable to get up on their own without assistance? There is a good chance if you work in an Emergen-Department, you would've faced the challenge some, if not many times before. A study had shown, close to 50% of paramedics will receive a back injury in their field of work, what's worse is that 25% never return to their job. The Binder Lift is here to help. It's design allows multiple lifters, 19-25 handles (depending on size), and 360 degree access to those handles.

### **WATCH THE VIDEO**

**HUMANS DON'T COME WITH HANDLES** 