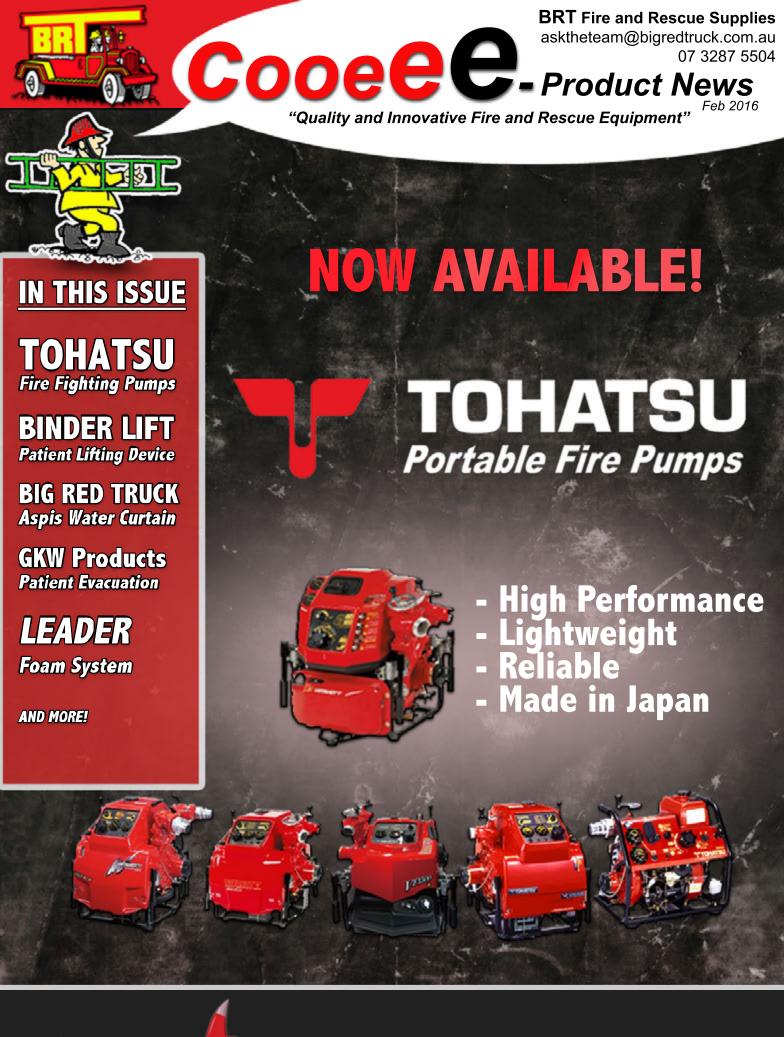

# VF21AS

Weight: 52 kg

Dimensions: L 480 x W 590 x H 560 mm

Flow Rate: 500 LPM at 0.6 MPa

250 LPM at 0.8 MPa