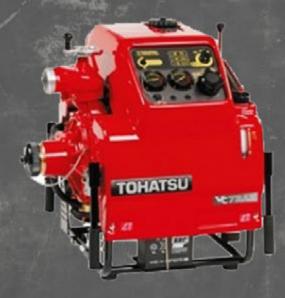

# VC72AS

Weight: 85 kg

Dimensions: L 840 x W 760 x H 860 mm

Flow Rate: 1,700 LPM at 0.4 MPa

1,300 LPM at 0.8 MPa 950 LPM at 1.0 MPa