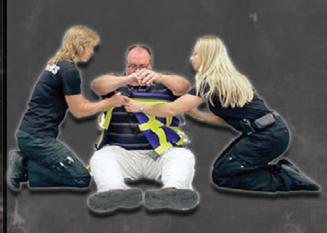

# PATIENT LIFTING DEVICES

Ever been in a difficult situation with a patient/person who is unable to get up on their own without assistance? There is a good chance if you work in an Emergen-Department, you would've faced the challenge some, if not many times before. A study had shown, close to 50% of paramedics will receive a back injury in their field of work, what's worse is that 25% never return to their job. The Binder Lift is here to help. It's design allows multiple lifters, 19-25 handles (depending on size), and 360 degree access to those handles.

### **WATCH THE VIDEO**

**HUMANS DON'T COME WITH HANDLES** 