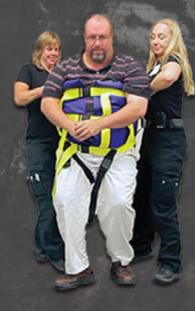

# PATIENT LIFTING DEVICES

Ever been in a difficult situation with a patient/person who is unable to get up on their own without assistance? There is a good chance if you work in an Emergen-Department, you would've faced the challenge some, if not many times before. A study had shown, close to 50% of paramedics will receive a back injury in their field of work, what's worse is that 25% never return to their job. The Binder Lift is here to help. It's design allows multiple lifters, 19-25 handles (depending on size), and 360 degree access to those handles.

### **WATCH THE VIDEO**

**HUMANS DON'T COME WITH HANDLES** 