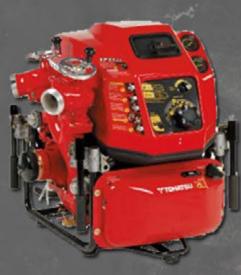

# V20ES

Weight: 36 kg

Dimensions: L 790 x W 695 x H 650 mm

Flow Rate: 650 LPM at 0.5 MPa

400 LPM at 0.7 MPa