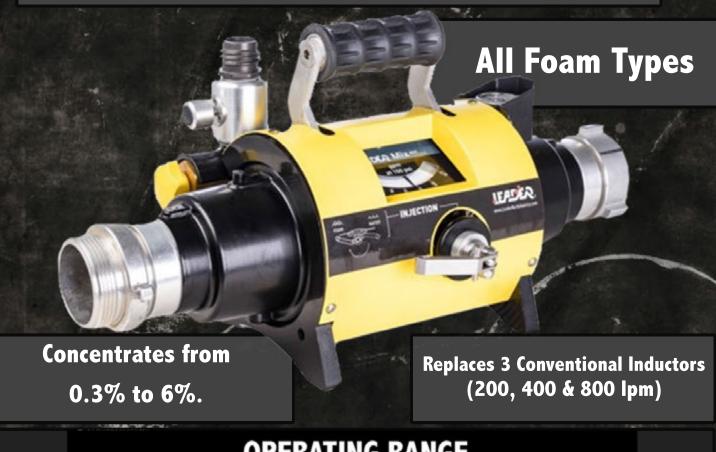

ver been in a difficult situation with a patient/person who is unable to get up on their own without assistance? There is a good chance if you work in an Emergen-Department, you would've faced the challenge some, if not many times before. A study had shown, close to 50% of paramedics will receive a back injury in their field of work, what's worse is that 25% never return to their job. The Binder Lift is here to help. It's design allows multiple lifters, 19-25 handles (depending on size), and 360 degree access to those handles.



### **WATCH THE VIDEO**







**HUMANS DON'T COME WITH HANDLES** 

# G.K.W. PRODUCTS

## **EMERGENCY EVACUATION PRODUCTS**

RESCUE SHEETS



RESCUE MATTRESS



EVACUATION SHEETS



RESCUE SEATS



HEAVY-DUTY SHEETS







#### New Portable Automatic Foam System





# BULLET BLADE®

#### A Breakthrough in Cutting Blade Technology



- BULLETBLADE® can be;
  - SHARPENED
  - REPAIRED
  - REPLACED
  - OVER AND OVER AGAIN

#### **WATCH VIDEO**

12" & 14" BULLETBLADE®
Available Now

**Request a Demonstration** 



#### FOR MORE INFORMATION

PHONE: EMAIL: WEBSITE: +61 (0) 7 3287 5504 asktheteam@bigredtruck.com.au www.bigredtruck.com.au