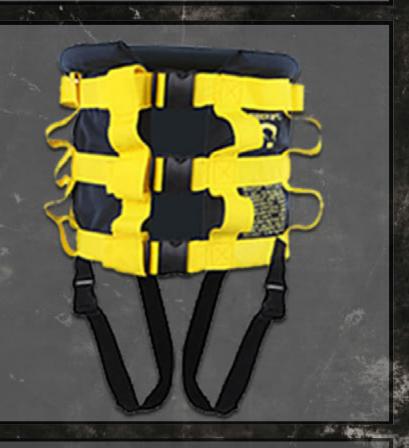

## BINDER LIFT.

# PATIENT LIFTING DEVICES

Ever been in a difficult situation with a patient/person who is unable to get up on their own without assistance? There is a good chance if you work in an Emergen-Department, you would've faced the challenge some, if not many times before. A study had shown, close to 50% of paramedics will receive a back injury in their field of work, what's worse is that 25% never return to their job. The Binder Lift is here to help. It's design allows multiple lifters, 19-25 handles (depending on size), and 360 degree access to those handles.

### **WATCH THE VIDEO**

**HUMANS DON'T COME WITH HANDLES** 