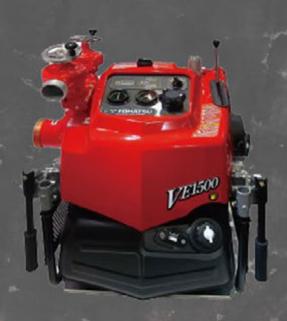

## **VE1500**

Weight: 128 kg

Dimensions: L 920 x W 870 x H 940 mm Flow Rate: 2,050 LPM at 0.6 MPa

1,800 LPM at 0.8 MPa

1,500 LPM at 1.0 MPa