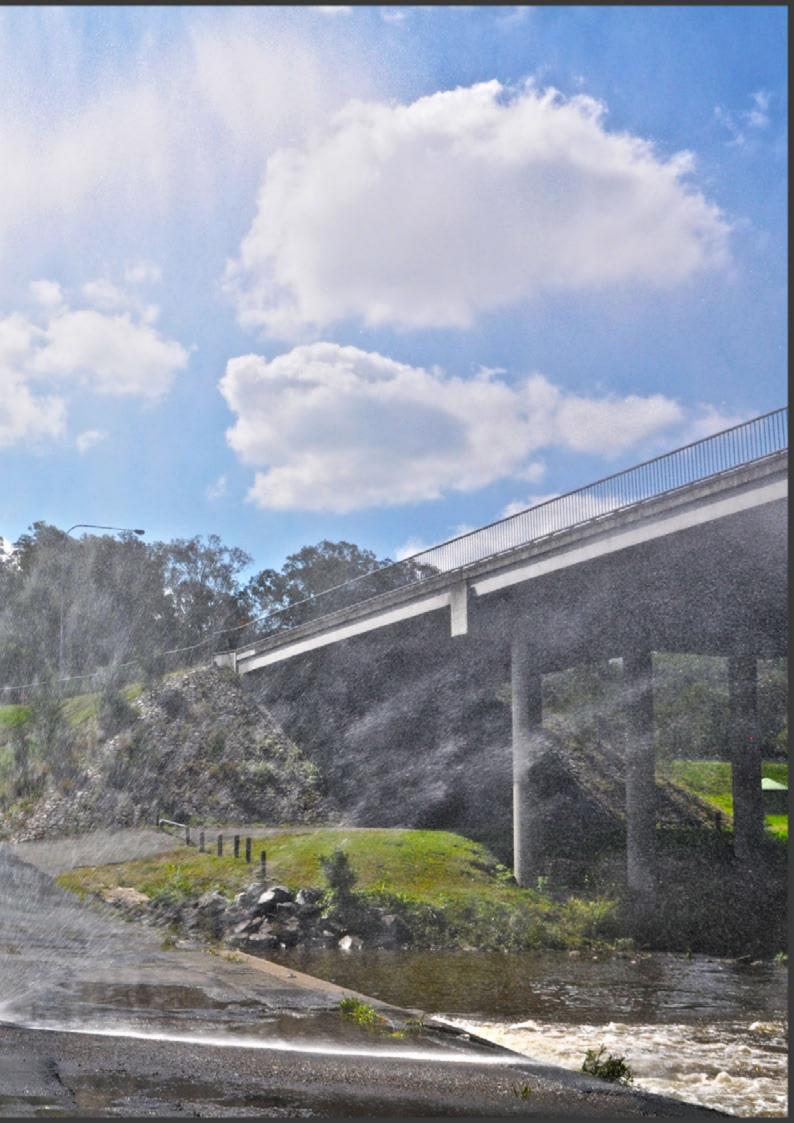

# **ASPIS**

The name **Aspis** is derived from ancient greek mythology for "Shield of War". Machined from high quality lightweight aluminium and hard anodised finish, the Aspis is designed to protect personel and property in where close proximity firefighting, toxic vapour release or decontamination operations.

Flow Rate: 1,400 LPM

Weight: 1.5 kg

Dimensions: 215mm x 255mm

**MADE IN AUSTRALIA** 

WATCH THE VIDEO