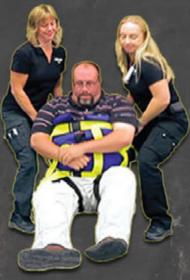

# PATIENT LIFTING DEVICES

Ever been in a difficult situation with a patient/person who is unable to get up on their own without assistance? There is a good chance if you work in an Emergen-Department, you would've faced the challenge some, if not many times before. A study had shown, close to 50% of paramedics will receive a back injury in their field of work, what's worse is that 25% never return to their job. The Binder Lift is here to help. It's design allows multiple lifters, 19-25 handles (depending on size), and 360 degree access to those handles.

### **WATCH THE VIDEO**

**HUMANS DON'T COME WITH HANDLES** 