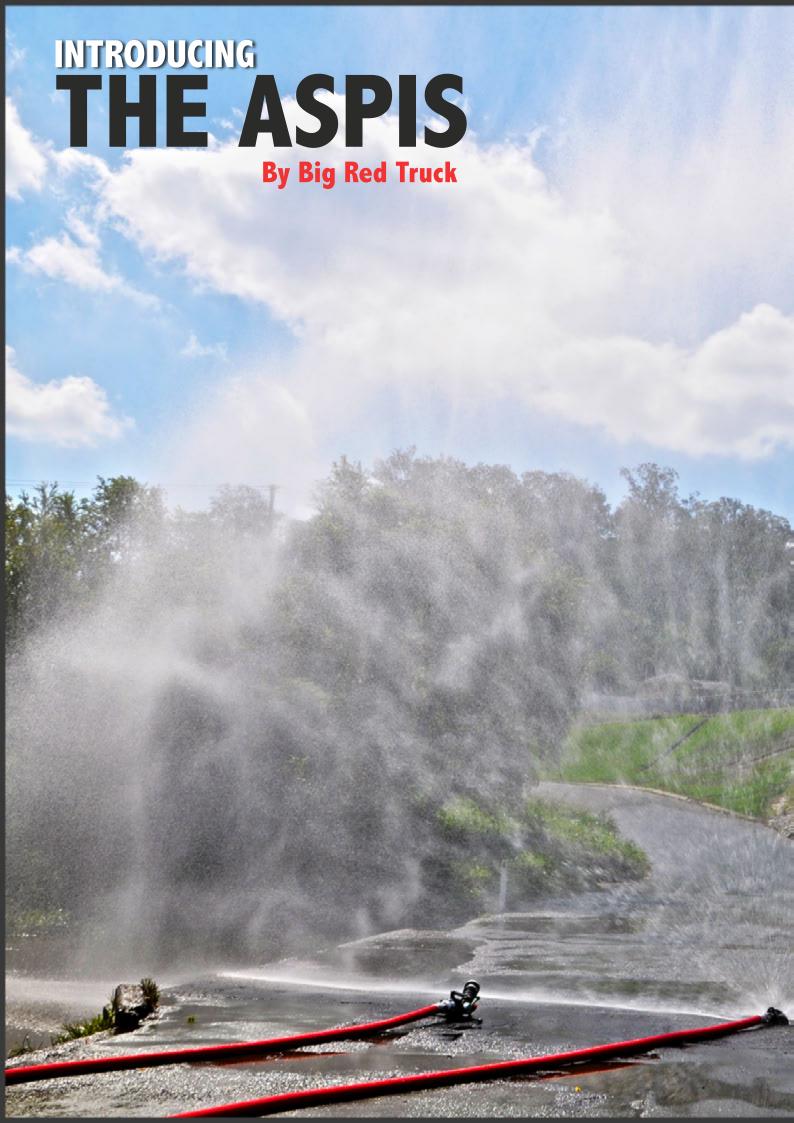

# **ASPIS**

The name **Aspis** is derived from ancient greek mythology for "Shield of War". Machined from high quality lightweight aluminium and hard anodised finish, the Aspis is designed to protect personel and property in where close proximity firefighting, toxic vapour release or decontamination operations.

Flow Rate: 1,400 LPM

Weight: 1.5 kg

Dimensions: 215mm x 255mm

**MADE IN AUSTRALIA** 

WATCH THE VIDEO