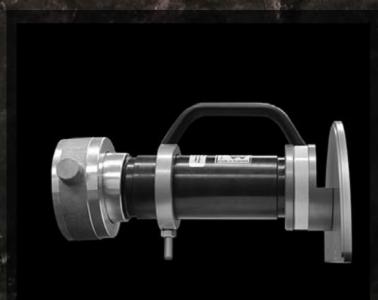

# **ASPIS**

The name **Aspis** is derived from ancient greek mythology for "Shield of War". Machined from high quality lightweight aluminium and hard anodised finish, the Aspis is designed to protect personel and property in where close proximity firefighting, toxic vapour release or decontamination operations.

Flow Rate: 1,400 LPM

Weight: 1.5 kg

Dimensions: 215mm x 255mm

**MADE IN AUSTRALIA** 

WATCH THE VIDEO