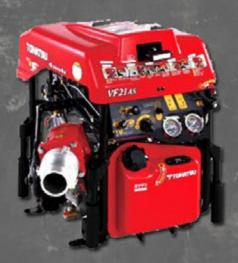

# VF53AS

Weight: 101 kg

**Dimensions**: L 940 x W 760 x H 940 mm

Flow Rate: 1,200 LPM at 0.6 MPa

950 LPM at 0.8 MPa 700 LPM at 1.0 MPa