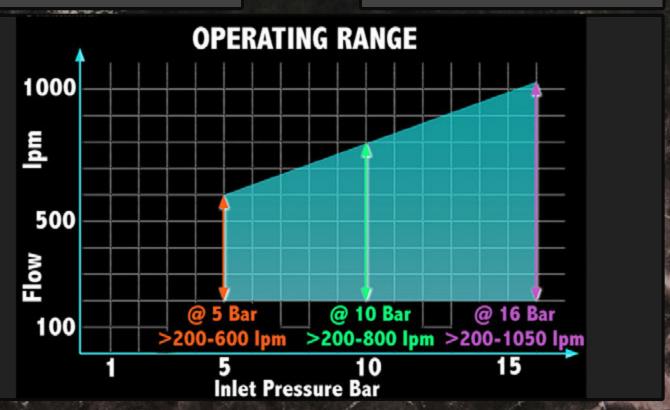

r been in a difficult situation with a patient/person who is unable to get up on their own without assistance? There is a good chance if you work in an Emergen-Department, you would've faced the challenge some, if not many times before. A study had shown, close to 50% of paramedics will receive a back injury in their field of work, what's worse is that 25% never return to their job. The Binder Lift is here to help. It's design allows multiple lifters, 19-25 handles (depending on size), and 360 degree access to those handles.



### **WATCH THE VIDEO**







**HUMANS DON'T COME WITH HANDLES** 

# G.K.W. PRODUCTS

## **EMERGENCY EVACUATION PRODUCTS**

RESCUE SHEETS



RESCUE MATTRESS



EVACUATION SHEETS



RESCUE SEATS



HEAVY-DUTY SHEETS







#### New Portable Automatic Foam System





# BULLET BLADE®

#### A Breakthrough in Cutting Blade Technology



- BULLETBLADE® can be;
  - SHARPENED
  - REPAIRED
  - REPLACED
  - OVER AND OVER AGAIN

#### **WATCH VIDEO**

12" & 14" BULLETBLADE®
Available Now

**Request a Demonstration** 



#### FOR MORE INFORMATION

PHONE: EMAIL: WEBSITE: +61 (0) 7 3287 5504 asktheteam@bigredtruck.com.au www.bigredtruck.com.au