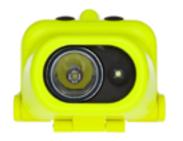

# Nightstick - XPP-5454G Intrinsically Safe Multi-Function Dual-Light™ Headlamp

#BAY5454G

The XPP-5454G is an intrinsically safe Multi-Function Dual-Light™ Headlamp that is ATEX and IECEx listed. This headlamp features a multi-position tilt head design and includes an elastic head strap with a non-slip lining and a heavy-duty rubber head strap for use on a hard hat. The dual top mounted switches provide user-selectable high or low-brightness spotlight, high or low-brightness floodlight operation and our exclusive Dual-Light design... the ability to turn on both the spotlight and the floodlight at the same time for maximum user safety and lighting versatility. Power comes from 3 AAA batteries (included).

## **Features:**

- · cETLus, ATEX, INMETRO and IECEx listed Intrinsically Safe
- CREE® LED technology 50,000 + hours LED life
- High/low-brightness spotlight, high/low-brightness floodlight & Dual-Light™
- Focused spotlight beam for distance illumination
- Wide unfocused floodlight beam for close-up illumination
- Engineered polymer housing
- Dual switches located on top of light
- · Adjustable ratchet tilt head
- Non-slip elastic head strap
- Heavy-duty rubber strap for hard hat applications
- IP67 Water and Dustproof
- Impact & chemical resistant
- 3 AAA alkaline batteries (included)