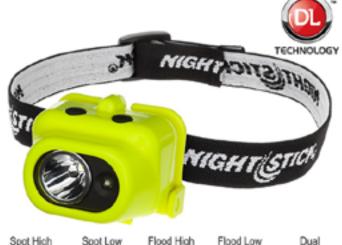

# Nightstick - XPP-5454G Intrinsically Safe Multi-Function Dual-Light™ Headlamp

#BAY5454G

The XPP-5454G is an intrinsically safe Multi-Function Dual-Light™ Headlamp that is ATEX and IECEx listed. This headlamp features a multi-position tilt head design and includes an elastic head strap with a non-slip lining and a heavy-duty rubber head strap for use on a hard hat. The dual top mounted switches provide user-selectable high or low-brightness spotlight, high or low-brightness floodlight operation and our exclusive Dual-Light design... the ability to turn on both the spotlight and the floodlight at the same time for maximum user safety and lighting versatility. Power comes from 3 AAA batteries (included).

## **Features:**

- · cETLus, ATEX, INMETRO and IECEx listed Intrinsically Safe
- CREE® LED technology 50,000 + hours LED life
- High/low-brightness spotlight, high/low-brightness floodlight & Dual-Light™
- Focused spotlight beam for distance illumination
- Wide unfocused floodlight beam for close-up illumination
- Engineered polymer housing
- Dual switches located on top of light
- · Adjustable ratchet tilt head
- Non-slip elastic head strap
- Heavy-duty rubber strap for hard hat applications
- IP67 Water and Dustproof
- Impact & chemical resistant
- 3 AAA alkaline batteries (included)