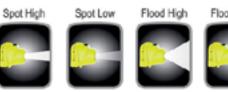

## **Features:**

- · cETLus, ATEX, INMETRO and IECEx listed Intrinsically Safe
- CREE® LED technology 50,000 + hours LED life
- High/low-brightness spotlight, high/low-brightness floodlight & Dual-Light™
- Focused spotlight beam for distance illumination
- Wide unfocused floodlight beam for close-up illumination
- Engineered polymer housing
- Dual switches located on top of light
- · Adjustable ratchet tilt head
- Non-slip elastic head strap
- Heavy-duty rubber strap for hard hat applications
- IP67 Water and Dustproof
- Impact & chemical resistant
- 3 AAA alkaline batteries (included)

### **Specifications**

| Dual Light:        | Yes                               | Dual-Light Runtime: | 3.5 Hours                                                             |
|--------------------|-----------------------------------|---------------------|-----------------------------------------------------------------------|
| Multi-Function:    | Yes                               | Spotlight Runtime:  | 5 / 16.25 Hours                                                       |
| Spotlight Lumens:  | 115/60                            | Floodlight Runtime: | 5.25 / 16.75 Hours                                                    |
| Floodlight Lumens: | 120/60                            | Type of Floodlight: | Solid                                                                 |
| Dual-Light Lumens: | 160                               | Floodlight Colour:  | White                                                                 |
| Beam Distance:     | 82m/60m                           | Switch Function:    | Dual Switches, High/Low Spotlight, High/Low<br>Floodlight, Dual-Light |
| Candela:           | 1,668 / 882                       | Light Source:       | LED                                                                   |
| Drop Rating:       | 2 Metres                          | Case Material:      | Engineered Polymer                                                    |
| Dust/Water Rating: | ANSI IP-67 Dustproof / Waterproof | Package Contents:   | Elastic Non-Slip Headband, Rubber Hardhat<br>Strap, 3 AAA Batteries   |
| Power Source:      | 3 AAA Batteries                   | Warranty:           | Limited Lifetime                                                      |