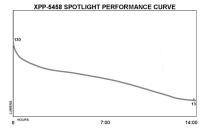

ON/OFF

Two Switches - Right: Spotlight, Left: Full/Half-Power White Floodlight & Green Floodlight

RUN-TIME

Spotlight: 14 hours, High-Brightness White Floodlight: 12.5 hours, Low-Brightness White Floodlight: 70 hours, Green