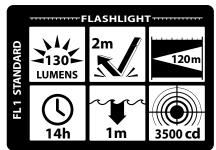

Unbreakable polycarbonate with scratch resistant coating CREE® LED Impervious to shock with a 50,000 hour lifetime

LIGHT OUTPUT

Spotlight: 130 lumens, High-Brightness White Floodlight: 100 lumens, Low-Brightness White Floodlight: 25 Lumens, Green Floodlight: 21 lumens, Dual-Light: 190 lumens

ON/OFF

Two Switches - Right: Spotlight, Left: Full/Half-Power White Floodlight & Green Floodlight

RUN-TIME

Spotlight: 14 hours, High-Brightness White Floodlight: 12.5 hours, Low-Brightness White Floodlight: 70 hours, Green

Floodlight: 37 hours, Dual-Light: 6 hours

3 Alkaline AA batteries (included)

BATTERY FEATURES

- CREE® LED technology 50,000 + hours LED life
- Spotlight High/Low-brightness white floodlight red floodlight
- · Focused spotlight beam for distance illumination
- Unfocused wide-beam floodlight for close-up illumination
- Green colored floodlight for preservation of night vision
- Dual-light (spotlight & white floodlight mode at same time) for maximum versatility
- · Engineered polymer housing
- · Dual switches located on top of light
- · Adjustable ratchet tilt head
- · Non-slip elastic head strap
- Heavy-duty rubber strap for hard hat applications
- Waterproof
- · Impact & chemical resistant
- Powered by 3 premium AA alkaline batteries (included)