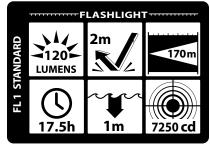

## **Intrinsically Safe Permissible Dual-Light**

MARKET APPLICATIONS

Hazardous work environments, industrial, automotive, law enforcement, fire & rescue

**DESCRIPTION** 

This non-rechargeable dual-light is cETLus, ATEX, IECEx and MSHA listed Intrinsically Safe Permissible for use in both above and below ground hazardous locations where explosive gases and dusts may be present. It uses as CREE® LED rated at 120 lumens that works in conjunction with a high-efficiency deep parabolic reflector to create a usable flashlight beam rated at 170 meters. A 120 lumens unfocused floodlight is integrated into the housing which is perfect for close-up illumination. Additionally both the flashlight and the floodlight can be turned on at the same time for maximum versatility and safety. The dual body switches provide momentary or constant-on functionality for the flashlight and on/off functionality for the floodlight. Power comes from 3 AA premium batteries (not included).

**LENS** Unbreakable polycarbonate with scratch resistant coating

**LIGHT SOURCE** Flashlight: CREE® LED Impervious to shock with a 50,000 hour lifetime **LIGHT OUTPUT** Flashlight: 120 lumens, Floodlight: 120 lumens, Dual-Light: 240 lumens

**ON/OFF** Dual Body Switch - Momentary or Constant-on Flashlight, Constant-on Floodlight

**RUN-TIME** Flashlight: 17.5 hours, Floodlight: 17.5 hours, Dual-Light: 4.5 hours

**BATTERY** 3 Alkaline AA batteries (not included)