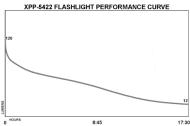

**ON/OFF** Dual Body Switch - Momentary or Constant-on Flashlight, Constant-on Floodlight

**RUN-TIME** Flashlight: 17.5 hours, Floodlight: 17.5 hours, Dual-Light: 4.5 hours

**BATTERY** 3 Alkaline AA batteries (not included)