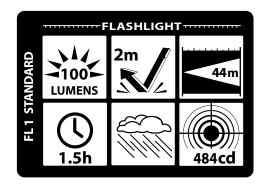

**WEIGHT** Weight: 0.8 oz. (23 g) with batteries installed.

LIGHT SOURCE

Unbreakable polycarbonate with scratch resistant coating.

Cree® LED. Impervious to shock with a 50,000 hour lifetime.

**LIGHT OUTPUT** Flashlight - 100 lumens

**ON/OFF** Single Tail Cap Switch - Momentary or Constant-on Flashlight

**RUN-TIME** Flashlight - 1.5 hours **BATTERY** 2 Included AAA Batteries

• CREE® LED technology – 50,000+ hours LED

• Momentary or constant-on flashlight