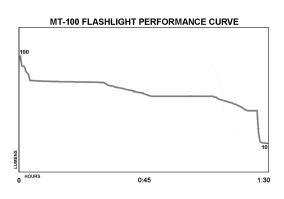

**ON/OFF** Single Tail Cap Switch - Momentary or Constant-on Flashlight

**RUN-TIME** Flashlight - 1.5 hours **BATTERY** 2 Included AAA Batteries

• CREE® LED technology – 50,000+ hours LED

• Momentary or constant-on flashlight