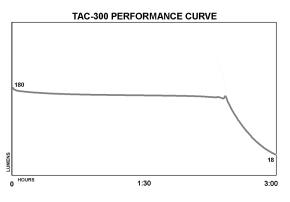

## Polymer Tactical Flashlight Non-Rechargeable

|                     | 5                                                                                                                                                                                                                                                                                                                                                                                                                                                                                                                                                                                                                                                                       |
|---------------------|-------------------------------------------------------------------------------------------------------------------------------------------------------------------------------------------------------------------------------------------------------------------------------------------------------------------------------------------------------------------------------------------------------------------------------------------------------------------------------------------------------------------------------------------------------------------------------------------------------------------------------------------------------------------------|
| MARKET APPLICATIONS | Law enforcement, fire & rescue, industrial, security, hardware/tool, automotive, hunting/recreation.                                                                                                                                                                                                                                                                                                                                                                                                                                                                                                                                                                    |
| DESCRIPTION         | The Nightstick TAC-300 is a non-rechargeable LED Tactical Polymer Flashlight that outperforms most other lights that cost twice as much. With a CREE® LED rated at 180 lumens and its high-efficiency deep parabolic reflector, the TAC-300's beam has an effective range of 190 meters (over 620 feet). Its waterproof design in combination with its impact and chemical resistant glass-filled nylon polymer housing, make the TAC-300 one of the toughest tactical lights around. The large tail-cap switch provides momentary or constant-on light operations. Running on a pair of included CR-123 Lithium batteries, the TAC-300 is rated at 3 hours of runtime. |
| CASE MATERIAL       | Glass-filled Nylon Polymer - Black                                                                                                                                                                                                                                                                                                                                                                                                                                                                                                                                                                                                                                      |
| DIMENSIONS          | Length: 5.5 inches (140 mm) • Handle Diameter: 1.035 inches (26 mm) • Head Diameter: 1.25 inches (32 mm)                                                                                                                                                                                                                                                                                                                                                                                                                                                                                                                                                                |
| WEIGHT              | Weight: 4.4 oz. (128 g) with batteries installed.                                                                                                                                                                                                                                                                                                                                                                                                                                                                                                                                                                                                                       |
| LENS                | Unbreakable polycarbonate with scratch resistant coating.                                                                                                                                                                                                                                                                                                                                                                                                                                                                                                                                                                                                               |
| LIGHT SOURCE        | Cree <sup>®</sup> LED. Impervious to shock with a 50,000 hour lifetime.                                                                                                                                                                                                                                                                                                                                                                                                                                                                                                                                                                                                 |
| LIGHT OUTPUT        | 180 lumens                                                                                                                                                                                                                                                                                                                                                                                                                                                                                                                                                                                                                                                              |
| ON/OFF              | Single Tail Switch - Momentary or Constant-on                                                                                                                                                                                                                                                                                                                                                                                                                                                                                                                                                                                                                           |
| RUN-TIME            | 3 hours                                                                                                                                                                                                                                                                                                                                                                                                                                                                                                                                                                                                                                                                 |
| BATTERY             | 2 Lithium CR-123 Batteries (included)                                                                                                                                                                                                                                                                                                                                                                                                                                                                                                                                                                                                                                   |
| FEATURES            | <ul> <li>CREE® LED technology – 50,000 + hours LED life</li> <li>Momentary or constant-on flashlight</li> <li>Sharp focused beam</li> <li>Glass-filled nylon polymer housing - Black</li> <li>Aircraft-grade 6061-T6 aluminum tail-cap with Type III hard anodized finish</li> <li>Non-slip grip</li> <li>Large textured tail-switch</li> <li>1" Handle diameter fits most scope/flashlight mounts</li> <li>1.25" Head diameter accepts 3rd party filters</li> <li>Waterproof</li> <li>Impact &amp; chemical resistant</li> <li>Powered by 2 – CR-123 Lithium batteries (included)</li> <li>Includes removable pocket clip</li> </ul>                                   |
| WARRANTY            | Limited Lifetime warranty • Lifetime on LEDs, housing, lens, electronics and switches. Batteries, normal wear and abuse are excluded.                                                                                                                                                                                                                                                                                                                                                                                                                                                                                                                                   |
| APPROVALS           | ROHS<br>COMPLIANT                                                                                                                                                                                                                                                                                                                                                                                                                                                                                                                                                                                                                                                       |