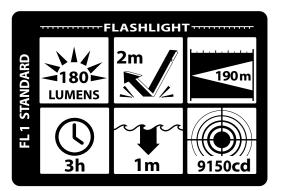

## Polymer Tactical Flashlight Non-Rechargeable

|                     | 5                                                                                                                                                                                                                                                                                                                                                                                                                                                                                                                                                                                                                                                                       |
|---------------------|-------------------------------------------------------------------------------------------------------------------------------------------------------------------------------------------------------------------------------------------------------------------------------------------------------------------------------------------------------------------------------------------------------------------------------------------------------------------------------------------------------------------------------------------------------------------------------------------------------------------------------------------------------------------------|
| MARKET APPLICATIONS | Law enforcement, fire & rescue, industrial, security, hardware/tool, automotive, hunting/recreation.                                                                                                                                                                                                                                                                                                                                                                                                                                                                                                                                                                    |
| DESCRIPTION         | The Nightstick TAC-300 is a non-rechargeable LED Tactical Polymer Flashlight that outperforms most other lights that cost twice as much. With a CREE® LED rated at 180 lumens and its high-efficiency deep parabolic reflector, the TAC-300's beam has an effective range of 190 meters (over 620 feet). Its waterproof design in combination with its impact and chemical resistant glass-filled nylon polymer housing, make the TAC-300 one of the toughest tactical lights around. The large tail-cap switch provides momentary or constant-on light operations. Running on a pair of included CR-123 Lithium batteries, the TAC-300 is rated at 3 hours of runtime. |
| CASE MATERIAL       | Glass-filled Nylon Polymer - Black                                                                                                                                                                                                                                                                                                                                                                                                                                                                                                                                                                                                                                      |
| DIMENSIONS          | Length: 5.5 inches (140 mm) • Handle Diameter: 1.035 inches (26 mm) • Head Diameter: 1.25 inches (32 mm)                                                                                                                                                                                                                                                                                                                                                                                                                                                                                                                                                                |
| WEIGHT              | Weight: 4.4 oz. (128 g) with batteries installed.                                                                                                                                                                                                                                                                                                                                                                                                                                                                                                                                                                                                                       |
| LENS                | Unbreakable polycarbonate with scratch resistant coating.                                                                                                                                                                                                                                                                                                                                                                                                                                                                                                                                                                                                               |
| LIGHT SOURCE        | Cree <sup>®</sup> LED. Impervious to shock with a 50,000 hour lifetime.                                                                                                                                                                                                                                                                                                                                                                                                                                                                                                                                                                                                 |
| LIGHT OUTPUT        | 180 lumens                                                                                                                                                                                                                                                                                                                                                                                                                                                                                                                                                                                                                                                              |
| ON/OFF              | Single Tail Switch - Momentary or Constant-on                                                                                                                                                                                                                                                                                                                                                                                                                                                                                                                                                                                                                           |
| RUN-TIME            | 3 hours                                                                                                                                                                                                                                                                                                                                                                                                                                                                                                                                                                                                                                                                 |
| BATTERY             | 2 Lithium CR-123 Batteries (included)                                                                                                                                                                                                                                                                                                                                                                                                                                                                                                                                                                                                                                   |
| FEATURES            | <ul> <li>CREE® LED technology – 50,000 + hours LED life</li> <li>Momentary or constant-on flashlight</li> <li>Sharp focused beam</li> <li>Glass-filled nylon polymer housing - Black</li> <li>Aircraft-grade 6061-T6 aluminum tail-cap with Type III hard anodized finish</li> <li>Non-slip grip</li> <li>Large textured tail-switch</li> <li>1" Handle diameter fits most scope/flashlight mounts</li> <li>1.25" Head diameter accepts 3rd party filters</li> <li>Waterproof</li> <li>Impact &amp; chemical resistant</li> <li>Powered by 2 – CR-123 Lithium batteries (included)</li> <li>Includes removable pocket clip</li> </ul>                                   |
| WARRANTY            | Limited Lifetime warranty • Lifetime on LEDs, housing, lens, electronics and switches. Batteries, normal wear and abuse are excluded.                                                                                                                                                                                                                                                                                                                                                                                                                                                                                                                                   |
| APPROVALS           | ROHS<br>COMPLIANT                                                                                                                                                                                                                                                                                                                                                                                                                                                                                                                                                                                                                                                       |