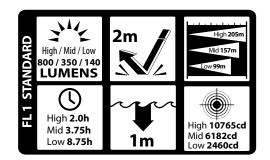

## **Xtreme Lumens Metal Multi-Function Tactical Flashlight - Rechargeable**

| Atteme Lumens Metal Multi-Function factical Flashinght - Rechargeable |                                                                                                                                                                                                                                                                                                                                                                                                                                                                                                                                                                                                                                                                                                                                                                                                                                                                                                |
|-----------------------------------------------------------------------|------------------------------------------------------------------------------------------------------------------------------------------------------------------------------------------------------------------------------------------------------------------------------------------------------------------------------------------------------------------------------------------------------------------------------------------------------------------------------------------------------------------------------------------------------------------------------------------------------------------------------------------------------------------------------------------------------------------------------------------------------------------------------------------------------------------------------------------------------------------------------------------------|
| MARKET APPLICATIONS                                                   | Law enforcement, fire & rescue, industrial, security, hardware/tool, automotive, hunting/recreation.                                                                                                                                                                                                                                                                                                                                                                                                                                                                                                                                                                                                                                                                                                                                                                                           |
| DESCRIPTION                                                           | This compact rechargeable multi-function metal Xtreme Lumens tactical flashlight uses a CREE® LED rated at 800 lumens that works in conjunction with a high-efficiency deep parabolic reflector to create a usable beam rated at 205 meters. The tail-cap switch provides momentary or constant-on functionality, a set of user-selectable high, medium or low-brightness settings as well as a disorienting strobe. The housing and tail-cap are made from aircraft-grade 6061-T6 aluminum and have a Type 3 hard anodized finish. Power comes from a rechargeable Lithium-ion battery and includes the ability to run from a pair of CR-123 batteries (batteries not included) thanks to the CR-123 Battery Carrier (included).                                                                                                                                                              |
| CASE MATERIAL                                                         | Aircraft-grade 6061-T6 Aluminum with a Type 3 Hard Anodized Finish - Black                                                                                                                                                                                                                                                                                                                                                                                                                                                                                                                                                                                                                                                                                                                                                                                                                     |
| DIMENSIONS                                                            | Length: 6.25 inches (159 mm) • Handle diameter: 1.035 inches (26 mm) • Head diameter: 1.25 inches (32 mm)                                                                                                                                                                                                                                                                                                                                                                                                                                                                                                                                                                                                                                                                                                                                                                                      |
| WEIGHT                                                                | Weight: 6.1 oz. (173 g) with battery installed.                                                                                                                                                                                                                                                                                                                                                                                                                                                                                                                                                                                                                                                                                                                                                                                                                                                |
| LENS                                                                  | Unbreakable polycarbonate with scratch resistant coating.                                                                                                                                                                                                                                                                                                                                                                                                                                                                                                                                                                                                                                                                                                                                                                                                                                      |
| LIGHT SOURCE                                                          | Cree <sup>®</sup> LED. Impervious to shock with a 50,000 hour lifetime.                                                                                                                                                                                                                                                                                                                                                                                                                                                                                                                                                                                                                                                                                                                                                                                                                        |
| LIGHT OUTPUT                                                          | High - 800 lumens, Medium - 350 lumens, Low - 140 lumens, Strobe - 600 lumens                                                                                                                                                                                                                                                                                                                                                                                                                                                                                                                                                                                                                                                                                                                                                                                                                  |
| ON/OFF                                                                | Single Tail Cap Switch - Momentary or Constant-on Flashlight, High, Medium and Low-Brightness Flashlight, Strobe                                                                                                                                                                                                                                                                                                                                                                                                                                                                                                                                                                                                                                                                                                                                                                               |
| RUN-TIME                                                              | High - 2 hours, Medium - 3.75 hours, Low - 8.75 hours, Strobe - 3.25 hours                                                                                                                                                                                                                                                                                                                                                                                                                                                                                                                                                                                                                                                                                                                                                                                                                     |
| BATTERY                                                               | 2-cell, 6 Volt Lithium-ion battery pack                                                                                                                                                                                                                                                                                                                                                                                                                                                                                                                                                                                                                                                                                                                                                                                                                                                        |
| CHARGING                                                              | Charger is wall or vehicle mountable. Charges in 4 hours (typical) on 100 / 240 50/60 Hz or 12V DC.                                                                                                                                                                                                                                                                                                                                                                                                                                                                                                                                                                                                                                                                                                                                                                                            |
| FEATURES                                                              | <ul> <li>Super-bright Xtreme Lumens design</li> <li>CREE* LED technology – 50,000+ hours LED</li> <li>Momentary or constant-on plus 3 brightness levels &amp; strobe</li> <li>Sharp focused flashlight beam</li> <li>High-efficiency deep parabolic reflector</li> <li>Effective beam distance of 205 meters (over 670 feet)</li> <li>Aircraft-grade 6061-T6 aluminum housing, bezel &amp; tail-cap</li> <li>Type 3 hard anodized finish</li> <li>Non-slip grip</li> <li>Large textured tail-switch</li> <li>1" Handle diameter</li> <li>1.25" Head diameter accepts 3rd party filters</li> <li>Waterproof</li> <li>Impact &amp; chemical resistant</li> <li>Serialized for personal identification</li> <li>Powered by rechargeable Lithium-ion battery (included)</li> <li>Can also be powered by two CR-123 batteries (not included) using the CR-123 Battery Carrier (included)</li> </ul> |
| WARRANTY                                                              | Limited Lifetime warranty • Lifetime on LED, housing, lens, electronics and switches. One year on battery pack and chargers from date of purchase. Excludes normal wear and abuse.                                                                                                                                                                                                                                                                                                                                                                                                                                                                                                                                                                                                                                                                                                             |
| APPROVALS                                                             |                                                                                                                                                                                                                                                                                                                                                                                                                                                                                                                                                                                                                                                                                                                                                                                                                                                                                                |