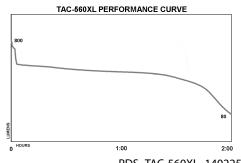

## **Xtreme Lumens Metal Multi-Function Tactical Flashlight - Rechargeable**

| Atteme Lumens Metal Multi-Function factical Flashinght - Rechargeable |                                                                                                                                                                                                                                                                                                                                                                                                                                                                                                                                                                                                                                                                                                                                                                                                                                                                                                |
|-----------------------------------------------------------------------|------------------------------------------------------------------------------------------------------------------------------------------------------------------------------------------------------------------------------------------------------------------------------------------------------------------------------------------------------------------------------------------------------------------------------------------------------------------------------------------------------------------------------------------------------------------------------------------------------------------------------------------------------------------------------------------------------------------------------------------------------------------------------------------------------------------------------------------------------------------------------------------------|
| MARKET APPLICATIONS                                                   | Law enforcement, fire & rescue, industrial, security, hardware/tool, automotive, hunting/recreation.                                                                                                                                                                                                                                                                                                                                                                                                                                                                                                                                                                                                                                                                                                                                                                                           |
| DESCRIPTION                                                           | This compact rechargeable multi-function metal Xtreme Lumens tactical flashlight uses a CREE® LED rated at 800 lumens that works in conjunction with a high-efficiency deep parabolic reflector to create a usable beam rated at 205 meters. The tail-cap switch provides momentary or constant-on functionality, a set of user-selectable high, medium or low-brightness settings as well as a disorienting strobe. The housing and tail-cap are made from aircraft-grade 6061-T6 aluminum and have a Type 3 hard anodized finish. Power comes from a rechargeable Lithium-ion battery and includes the ability to run from a pair of CR-123 batteries (batteries not included) thanks to the CR-123 Battery Carrier (included).                                                                                                                                                              |
| CASE MATERIAL                                                         | Aircraft-grade 6061-T6 Aluminum with a Type 3 Hard Anodized Finish - Black                                                                                                                                                                                                                                                                                                                                                                                                                                                                                                                                                                                                                                                                                                                                                                                                                     |
| DIMENSIONS                                                            | Length: 6.25 inches (159 mm) • Handle diameter: 1.035 inches (26 mm) • Head diameter: 1.25 inches (32 mm)                                                                                                                                                                                                                                                                                                                                                                                                                                                                                                                                                                                                                                                                                                                                                                                      |
| WEIGHT                                                                | Weight: 6.1 oz. (173 g) with battery installed.                                                                                                                                                                                                                                                                                                                                                                                                                                                                                                                                                                                                                                                                                                                                                                                                                                                |
| LENS                                                                  | Unbreakable polycarbonate with scratch resistant coating.                                                                                                                                                                                                                                                                                                                                                                                                                                                                                                                                                                                                                                                                                                                                                                                                                                      |
| LIGHT SOURCE                                                          | Cree <sup>®</sup> LED. Impervious to shock with a 50,000 hour lifetime.                                                                                                                                                                                                                                                                                                                                                                                                                                                                                                                                                                                                                                                                                                                                                                                                                        |
| LIGHT OUTPUT                                                          | High - 800 lumens, Medium - 350 lumens, Low - 140 lumens, Strobe - 600 lumens                                                                                                                                                                                                                                                                                                                                                                                                                                                                                                                                                                                                                                                                                                                                                                                                                  |
| ON/OFF                                                                | Single Tail Cap Switch - Momentary or Constant-on Flashlight, High, Medium and Low-Brightness Flashlight, Strobe                                                                                                                                                                                                                                                                                                                                                                                                                                                                                                                                                                                                                                                                                                                                                                               |
| RUN-TIME                                                              | High - 2 hours, Medium - 3.75 hours, Low - 8.75 hours, Strobe - 3.25 hours                                                                                                                                                                                                                                                                                                                                                                                                                                                                                                                                                                                                                                                                                                                                                                                                                     |
| BATTERY                                                               | 2-cell, 6 Volt Lithium-ion battery pack                                                                                                                                                                                                                                                                                                                                                                                                                                                                                                                                                                                                                                                                                                                                                                                                                                                        |
| CHARGING                                                              | Charger is wall or vehicle mountable. Charges in 4 hours (typical) on 100 / 240 50/60 Hz or 12V DC.                                                                                                                                                                                                                                                                                                                                                                                                                                                                                                                                                                                                                                                                                                                                                                                            |
| FEATURES                                                              | <ul> <li>Super-bright Xtreme Lumens design</li> <li>CREE* LED technology – 50,000+ hours LED</li> <li>Momentary or constant-on plus 3 brightness levels &amp; strobe</li> <li>Sharp focused flashlight beam</li> <li>High-efficiency deep parabolic reflector</li> <li>Effective beam distance of 205 meters (over 670 feet)</li> <li>Aircraft-grade 6061-T6 aluminum housing, bezel &amp; tail-cap</li> <li>Type 3 hard anodized finish</li> <li>Non-slip grip</li> <li>Large textured tail-switch</li> <li>1" Handle diameter</li> <li>1.25" Head diameter accepts 3rd party filters</li> <li>Waterproof</li> <li>Impact &amp; chemical resistant</li> <li>Serialized for personal identification</li> <li>Powered by rechargeable Lithium-ion battery (included)</li> <li>Can also be powered by two CR-123 batteries (not included) using the CR-123 Battery Carrier (included)</li> </ul> |
| WARRANTY                                                              | Limited Lifetime warranty • Lifetime on LED, housing, lens, electronics and switches. One year on battery pack and chargers from date of purchase. Excludes normal wear and abuse.                                                                                                                                                                                                                                                                                                                                                                                                                                                                                                                                                                                                                                                                                                             |
| APPROVALS                                                             |                                                                                                                                                                                                                                                                                                                                                                                                                                                                                                                                                                                                                                                                                                                                                                                                                                                                                                |