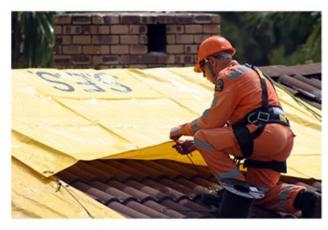

## **TARPAULIN STORM CLIPS**

Powerful locking jaws provide ultimate gripping power. Quick and Easy to use. Made from tough reinforced nylon. Invaluable for gripping plastics, film and other sheet material.

## Multiple usage:

- Securing Tarpaulins and Emergency Sheets
- Tying off Temporary Shelters
- Boat and Automobile Covers
- Motor Home Awnings
- Emergency Tent Repairs