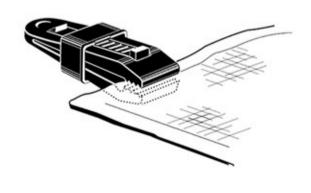

## HOW TO USE:

- 1. Fold edge of sheet
- 2. Slide clip into clip throat
- 3. Slide sleeve along ratchet until secure.
- 4. Secure rope in hole and tie off.
- 5. To unclip, push down release mechanism.

Colours: Black or Hi-Vis Yellow.