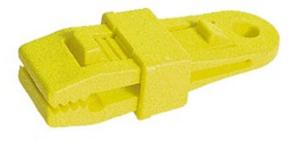

## **TARPAULIN STORM CLIPS**

Powerful locking jaws provide ultimate gripping power. Quick and Easy to use. Made from tough reinforced nylon. Invaluable for gripping plastics, film and other sheet material.

## HOW TO USE:

- 1. Fold edge of sheet
- 2. Slide clip into clip throat
- 3. Slide sleeve along ratchet until secure.
- 4. Secure rope in hole and tie off.
- 5. To unclip, push down release mechanism.

Colours: Black or Hi-Vis Yellow.