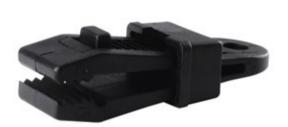

## **TARPAULIN STORM CLIPS**

Powerful locking jaws provide ultimate gripping power. Quick and Easy to use. Made from tough reinforced nylon. Invaluable for gripping plastics, film and other sheet material.

## HOW TO USE:

- 1. Fold edge of sheet
- 2. Slide clip into clip throat
- 3. Slide sleeve along ratchet until secure.
- 4. Secure rope in hole and tie off.
- 5. To unclip, push down release mechanism.

Colours: Black or Hi-Vis Yellow.