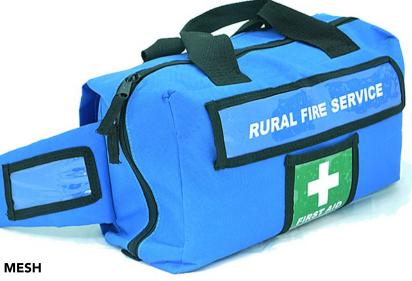

## **EMERGENCY FIRST AID KIT**

This large, compact designed first aid kit is the perfect addition to your workplace or vechicle. Featuring a combination of fold out mesh, and clear vinyl pockets. This kit contains a wide range medical supplies including an assortment of burns and eye supplies. The kit has sturdy carry handles and comes with an adjustable waist clip that can be folded away when not in use.

## **F**EATURES:

- COMPACT DESIGN
- STURDY NYLON CARRY HANDLES
- ADJUSTABLE WAIST STRAP
- 5 CLEAR EXTERNAL INSERT POUCHES
- VELCRO LOOPS & A FOLD OUT INSERT
- MULTIPLE POCKETS INCLUDING CLEAR AND MESH

WEIGHT 2.67кg SIZE (LxWxH)мм 340 x 160 x 180мм