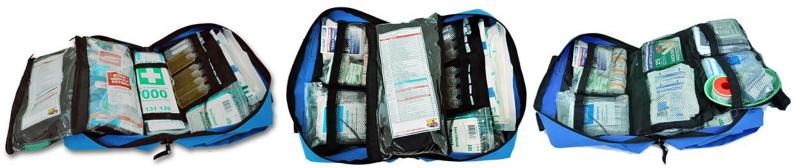

## **EMERGENCY FIRST AID KIT**

This large, compact designed first aid kit is the perfect addition to your workplace or vechicle. Featuring a combination of fold out mesh, and clear vinyl pockets. This kit contains a wide range medical supplies including an assortment of burns and eye supplies. The kit has sturdy carry handles and comes with an adjustable waist clip that can be folded away when not in use.

## **F**EATURES:

- COMPACT DESIGN
- STURDY NYLON CARRY HANDLES
- ADJUSTABLE WAIST STRAP
- 5 CLEAR EXTERNAL INSERT POUCHES
- VELCRO LOOPS & A FOLD OUT INSERT
- MULTIPLE POCKETS INCLUDING CLEAR AND MESH

WEIGHT 2.67кg SIZE (LxWxH)мм 340 x 160 x 180мм