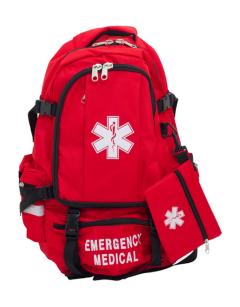

## Medical Backpack

The Large Medical Backpack features a padded waist belt, 2 large back compartments, 2 small side pockets, a small compartment on the lower back, and a clipped on pouch. It also has external side & top compression straps and body contour shoulder straps. One of the back compartments has elastic webbing to hold your medical items in place, for easy and quick use. The two side pockets include heavy duty webbing for modular pouch attachment. Reflective tape on sides and shoulder straps, and a star of life and the words Emergency Medical printed on the back.

## **Product Features**

- · Material: Polyester
- Multiple Compartments
- Multiple Internal Pockets
- Zippered Compartment
- · Padded Carry Handle
- Padded Shoulder Straps
- Compression Straps