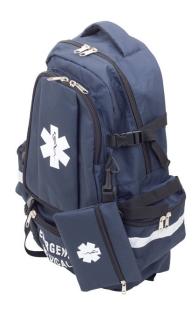

## Medical Backpack

The Large Medical Backpack features a padded waist belt, 2 large back compartments, 2 small side pockets, a small compartment on the lower back, and a clipped on pouch. It also has external side & top compression straps and body contour shoulder straps. One of the back compartments has elastic webbing to hold your medical items in place, for easy and quick use. The two side pockets include heavy duty webbing for modular pouch attachment. Reflective tape on sides and shoulder straps, and a star of life and the words Emergency Medical printed on the back.

## **Product Features**

- · Material: Polyester
- Multiple Compartments
- Multiple Internal Pockets
- Zippered Compartment
- · Padded Carry Handle
- Padded Shoulder Straps
- Compression Straps