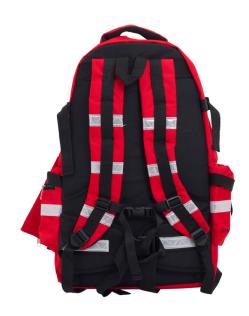

## Medical Backpack

The Large Medical Backpack features a padded waist belt, 2 large back compartments, 2 small side pockets, a small compartment on the lower back, and a clipped on pouch. It also has external side & top compression straps and body contour shoulder straps. One of the back compartments has elastic webbing to hold your medical items in place, for easy and quick use. The two side pockets include heavy duty webbing for modular pouch attachment. Reflective tape on sides and shoulder straps, and a star of life and the words Emergency Medical printed on the back.

## **Product Features**

- · Material: Polyester
- Multiple Compartments
- Multiple Internal Pockets
- Zippered Compartment
- · Padded Carry Handle
- Padded Shoulder Straps
- Compression Straps