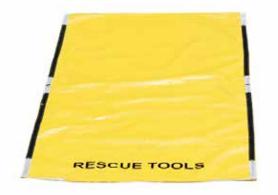

## Rescue Tool Mat

Perfectly designed for rescue tools and quick linking to the SCBA Staging Area Mat.

## **Dimensions** Size: 1820mm x 940mm

## **Product Features**

- Material: Heavy Duty 600D PVC
- Folds in half then rolls up into a small compact size
- Rear hook & loop material strips to connect multiple mats together
- High visibility reflective corners
- Brass Eyelets in all corners and mid sections to allow the mat to be pegged down if required
- \* Also available is the Add On Yellow Rescue Tools Mat with all the same size and material features as the SCBA Staging Area Mat.
- \* Multiple Rescue Mats can be easily linked.