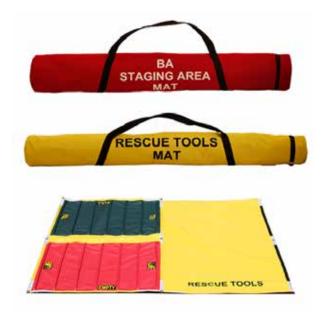

## Rescue Tool Mat

Perfectly designed for rescue tools and quick linking to the SCBA Staging Area Mat.

## **Product Features**

- Material: Heavy Duty 600D PVC
- Folds in half then rolls up into a small compact size
- Rear hook & loop material strips to connect multiple mats together
- High visibility reflective corners
- Brass Eyelets in all corners and mid sections to allow the mat to be pegged down if required
- \* Also available is the Add On Yellow Rescue Tools Mat with all the same size and material features as the SCBA Staging Area Mat.
- \* Multiple Rescue Mats can be easily linked.

Single pack - Contains one Rescue Tool Mat and Deluxe Carry Bag