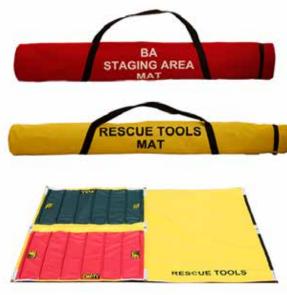

## SCBA Staging Area Mat

The ideal high visibility staging area mat to organise full and empty SCBA air cylinders.

## **Product Features**

- Material: Heavy Duty 600D PVC
- Folds in half then rolls up into a small compact size
- Rear hook & loop material strips to connect to the Rescue Tools Mat
- High visibility reflective corners and mid section make the mat easy to see at night
- Brass Eyelets in all corners and mid sections to allow the mat to be pegged down if required
- Unbreakable and fully flexible ribbing to prevent cylinder roll

## **Dimensions**

Size: 1820mm x 940mm

- \* Also available is the Add On Yellow Rescue Tools Mat with all the same size and material features as the SCBA Staging Area Mat.
- \* Multiple SCBA Staging Area Mats can be easily linked.