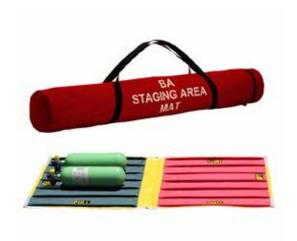

## SCBA Staging Area Mat

The ideal high visibility staging area mat to organise full and empty SCBA air cylinders.

## **Product Features**

- Material: Heavy Duty 600D PVC
- Folds in half then rolls up into a small compact size
- Rear hook & loop material strips to connect to the Rescue Tools Mat
- High visibility reflective corners and mid section make the mat easy to see at night
- Brass Eyelets in all corners and mid sections to allow the mat to be pegged down if required
- Unbreakable and fully flexible ribbing to prevent cylinder roll

## **Dimensions**

Size: 1820mm x 940mm

- \* Also available is the Add On Yellow Rescue Tools Mat with all the same size and material features as the SCBA Staging Area Mat.
- \* Multiple SCBA Staging Area Mats can be easily linked.