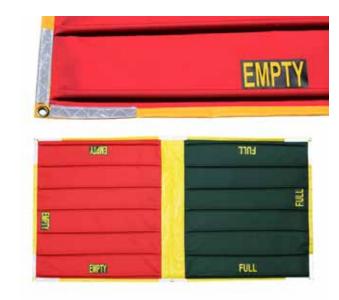

## **Product Features**

- Material: Heavy Duty 600D PVC
- Folds in half then rolls up into a small compact size
- Rear hook & loop material strips to connect to the Rescue Tools Mat
- High visibility reflective corners and mid section make the mat easy to see at night
- Brass Eyelets in all corners and mid sections to allow the mat to be pegged down if required
- Unbreakable and fully flexible ribbing to prevent cylinder roll