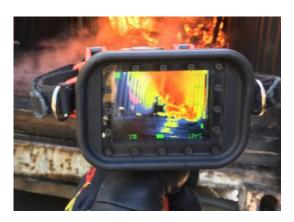

# Efficient and small = 1 button

Particularly suitable for the first attack. LEADER TIC 3.1 offers unbeatable value and best quality, ideal for firefighting, first attack, search for missing persons and fire...

### **Outstanding features:**

Compact 165 x 140 x 85 mm

Lightweight 890g with 2 batteries and side straps.

Large 3,5" display for details visibility

Widest detection range: -40°C to +1150°C

1 colorization mode

Picture Capture and / or Video recording (option)

Batteries: 6 year warranty, 5000 charging cycle

Safe batteries (LiFePO4): for high temp operations

Up to 4h running time with 2 batteries

Germanium window to protect the optics

Removable Pistol grip option (H: +110mm – W:+ 165g)

Boot time < 5 sec

1 Large button: easy to operate even with gloves