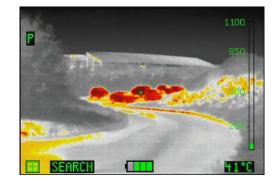

#### **Colour schemes:**

LEADER TIC 3.1 offers one colour scheme: Fire (standard) or Search (option)

#### FIRE (Std):

- Dark Red >850°C
- Red > 675°C
- Orange > 500°C
- Dark Yellow >350°C
- Yellow > 200°C
- White = Hot
- Black = cold

**SEARCH (option)**: 7 hottest % coloured from red to yellow.