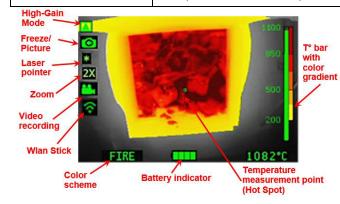

#### **Functions:**

- o ON/OFF
- Image freeze & picture capture (option)
- Continuous video recording (option)

#### **Colour schemes:**

LEADER TIC 3.1 offers one colour scheme: Fire (standard) or Search (option)

#### FIRE (Std):

- Dark Red >850°C
- Red > 675°C
- Orange > 500°C
- Dark Yellow >350°C
- Yellow > 200°C
- White = Hot
- Black = cold

**SEARCH (option)**: 7 hottest % coloured from red to yellow.