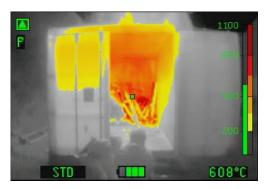

#### **Colour schemes:**

LEADER TIC 3.1 offers one colour scheme: Fire (standard) or Search (option)

#### FIRE (Std):

- Dark Red >850°C
- Red > 675°C
- Orange > 500°C
- Dark Yellow >350°C
- Yellow > 200°C
- White = Hot
- Black = cold

**SEARCH (option)**: 7 hottest % coloured from red to yellow.

#### 3 Sensitivity modes with automatic switch:

-High sensitivity temperature range: -40 +150°C

-Medium sensitivity temperature range: -40 + 500°C

-Low sensitivity temperature range: -40 +1150°C

www.bigredtruck.com.au asktheteam@bigredtruck.com.au Phone: +61 (0)7 3287 5505