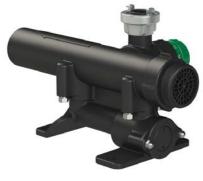

## LEADER MIX 200-400 I/min

FiberTech Eductors / proportioners

HIGH PRECISION VENTURI EDUCTORS / PROPORTIONERS ALL TYPES OF FOAM CONCENTRATES FROM 0.1% TO 6%

## Body made of FiberTech® composite material

- Lower weight
- Anticorrosion
- Concentration proportioning: 0.25%, 0.5%, 1%, 3% and 6%
- Flowrate: 200 or 400 l/min at 10 bar
- Suction flexible hose 1.5m + pick up tube 1m long Relief ball valve Screws and axis made of stainless steel
- 2" Inlet/2" Outlet
- Couplings on request

## FiberTech®

THE NEW**COMPOSITE MATERIAL** 

FOR LEADER NOZZLES, INDUCTORS, AND WYES

**Composite challenges** aluminium and brass!

- Far lighter
- **Equal mechanical strength** and durability
- Far higher corrosion resistance:
  - with foam concentrates
  - in saline environments
- Equal resistance to chemicals
- Thermal resistance:No mass deformation under effect of strong heat
- **Electrical insulation**Better operator potection