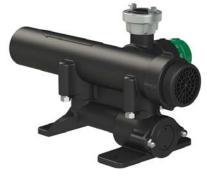

## LEADER MIX 200-400 I/min

FiberTech Eductors / proportioners

HIGH PRECISION VENTURI EDUCTORS / PROPORTIONERS ALL TYPES OF FOAM CONCENTRATES FROM 0.1% TO 6%

## Body made of FiberTech® composite material

- Lower weight
- Anticorrosion
- Concentration proportioning: 0.25%, 0.5%, 1%, 3% and 6%
- Flowrate: 200 or 400 l/min at 10 bar
- Suction flexible hose 1.5m + pick up tube 1m long Relief ball valve Screws and axis made of stainless steel
- 2" Inlet/2" Outlet
- Couplings on request

## FiberTech®

THE NEW**COMPOSITE MATERIAL** 

FOR LEADER NOZZLES, INDUCTORS, AND WYES

**Composite challenges** aluminium and brass!

- Far lighter
- **Equal mechanical strength** and durability
- Far higher corrosion resistance:
  - with foam concentrates
  - in saline environments
- Equal resistance to chemicals
- Thermal resistance:No mass deformation under effect of strong heat
- **Electrical insulation**Better operator potection